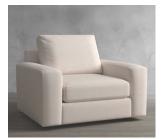

## ALSO IN THIS COLLECTION

Big Sur Square Arm Upholstered U-Double Chaise Sectional \$5,197 – \$7,197

Big Sur Upholstered Sectional Ottoman \$699 – \$1,049

Big Sur Square Arm Upholstered Swivel Armchair \$1,399 – \$1,899