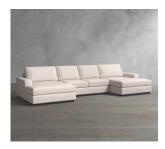

# BIG SUR SQUARE ARM UPHOLSTERED U-CHAISE SECTIONAL

Clear Selection

#### **OVERVIEW**

Casual and comfortable, our Big Sur Collection has a fresh, contemporary aesthetic with square arms and deep seats. This modular U-Chaise Sectional is designed for roomy lounging, and can be customized by adding additional components from the collection. With a wide choice of fabrics, you can create a look that's all your own. Each piece is crafted in America by our own master artisans.

- · Armless Loveseat/Armless Loveseat w/Bench and 1 Left and 1 Right Arm Chaise
- Armless Sofa/Armless Sofa w/Bench and 1 Left and 1 Right Arm Chaise.
- Armless Grand Sofa/Grand Sofa w/Bench and 1 Left and 1 Right Arm Chaise.
- Cushions are loose.
- Square arm.
- $Down-blend-wrapped\ cushions\ for\ a\ softer\ feel.\ Seat\ is\ 50\%\ regenerated\ virgin\ loose\ fiber,\ 45\%\ feather\ and\ 5\%\ down\ solid\ blend.\ Back\ is\ fiber\ loose\ fiber\ loose\ fiber\ fiber\ loose\ fiber\ fiber\ loose\ fiber\ fiber\ loose\ fiber\ loo$
- Removable legs are made of engineered hardwood with an Espresso finish.
- Mortise-and-tenon joinery provides exceptional structural integrity.
- Eco-friendly construction includes 70% recycled 8-gauge, steel sinuous springs, and seat cushions made with soy-based foam core.
- Steel sinuous springs provide cushion support.
- Hidden steel connectors hold modular pieces securely together.
- Adjustable levelers provide stability on uneven surfaces.
- Constructed domestically with imported materials.