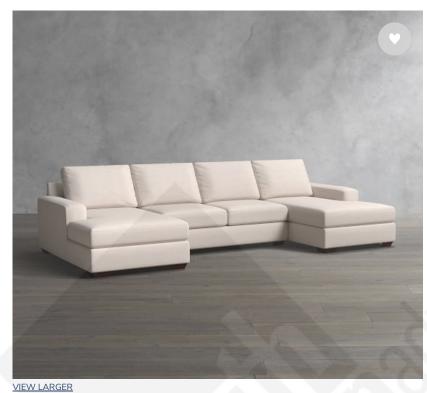

# BIG SUR SQUARE ARM UPHOLSTERED U-CHAISE SECTIONAL

Clear Selection

#### **OVERVIEW**

Casual and comfortable, our Big Sur Collection has a fresh, contemporary aesthetic with square arms and deep seats. This modular U-Chaise Sectional is designed for roomy lounging, and can be customized by adding additional components from the collection. With a wide choice of fabrics, you can create a look that's all your own. Each piece is crafted in America by our own master artisans.