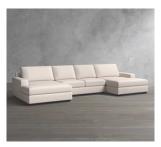

# BIG SUR SQUARE ARM UPHOLSTERED U-CHAISE SECTIONAL

Clear Selection

#### **OVERVIEW**

Casual and comfortable, our Big Sur Collection has a fresh, contemporary aesthetic with square arms and deep seats. This modular U-Chaise Sectional is designed for roomy lounging, and can be customized by adding additional components from the collection. With a wide choice of fabrics, you can create a look that's all your own. Each piece is crafted in America by our own master artisans.