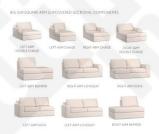

#### **SELECT SIZE**

U-Chaise Grand Sofa Sectional U-Chaise Grand Sofa Sectional with Bench Cushion

U-Chaise Sofa Sectional with Bench Cushion

U-Chaise Loveseat Sectional

U-Chaise Loveseat Sectional with Bench Cushion

- · Armless Loveseat/Armless Loveseat w/Bench and 1 Left and 1 Right Arm Chaise
- Armless Sofa/Armless Sofa w/Bench and 1 Left and 1 Right Arm Chaise.
- Armless Grand Sofa/Grand Sofa w/Bench and 1 Left and 1 Right Arm Chaise.
- Cushions are loose.
- Square arm.
- $Down-blend-wrapped\ cushions\ for\ a\ softer\ feel.\ Seat\ is\ 50\%\ regenerated\ virgin\ loose\ fiber,\ 45\%\ feather\ and\ 5\%\ down\ solid\ blend.\ Back\ is\ fiber\ loose\ fiber\ loose\ fiber\ fiber\ loose\ fiber\ fiber\ loose\ fiber\ fiber\ loose\ fiber\ loo$
- Removable legs are made of engineered hardwood with an Espresso finish.
- Mortise-and-tenon joinery provides exceptional structural integrity.
- Eco-friendly construction includes 70% recycled 8-gauge, steel sinuous springs, and seat cushions made with soy-based foam core.
- Steel sinuous springs provide cushion support.
- Hidden steel connectors hold modular pieces securely together.
- Adjustable levelers provide stability on uneven surfaces.
- Constructed domestically with imported materials.