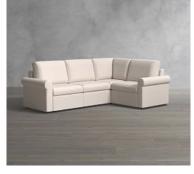

# BIG SUR SQUARE ARM UPHOLSTERED U-CHAISE SECTIONAL

Clear Selection

#### **OVERVIEW**

Casual and comfortable, our Big Sur Collection has a fresh, contemporary aesthetic with square arms and deep seats. This modular U-Chaise Sectional is designed for roomy lounging, and can be customized by adding additional components from the collection. With a wide choice of fabrics, you can create a look that's all your own. Each piece is crafted in America by our own master artisans.

- · Armless Loveseat/Armless Loveseat w/Bench and 1 Left and 1 Right Arm Chaise
- Armless Sofa/Armless Sofa w/Bench and 1 Left and 1 Right Arm Chaise.
- Armless Grand Sofa/Grand Sofa w/Bench and 1 Left and 1 Right Arm Chaise.
- Cushions are loose.
- Square arm.
- $Down-blend-wrapped\ cushions\ for\ a\ softer\ feel.\ Seat\ is\ 50\%\ regenerated\ virgin\ loose\ fiber,\ 45\%\ feather\ and\ 5\%\ down\ solid\ blend.\ Back\ is\ fiber\ loose\ fiber\ loose\ fiber\ fiber\ loose\ fiber\ fiber\ loose\ fiber\ fiber\ loose\ fiber\ loo$
- Removable legs are made of engineered hardwood with an Espresso finish.
- Mortise-and-tenon joinery provides exceptional structural integrity.
- Eco-friendly construction includes 70% recycled 8-gauge, steel sinuous springs, and seat cushions made with soy-based foam core.
- Steel sinuous springs provide cushion support.
- Hidden steel connectors hold modular pieces securely together.
- Adjustable levelers provide stability on uneven surfaces.
- Constructed domestically with imported materials.