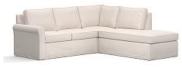

# BIG SUR SQUARE ARM UPHOLSTERED U-CHAISE SECTIONAL

Clear Selection

#### **OVERVIEW**

Casual and comfortable, our Big Sur Collection has a fresh, contemporary aesthetic with square arms and deep seats. This modular U-Chaise Sectional is designed for roomy lounging, and can be customized by adding additional components from the collection. With a wide choice of fabrics, you can create a look that's all your own. Each piece is crafted in America by our own master artisans.

- · Armless Loveseat/Armless Loveseat w/Bench and 1 Left and 1 Right Arm Chaise
- Armless Sofa/Armless Sofa w/Bench and 1 Left and 1 Right Arm Chaise.
- Armless Grand Sofa/Grand Sofa w/Bench and 1 Left and 1 Right Arm Chaise.
- Cushions are loose.
- Square arm.
- $Down-blend-wrapped\ cushions\ for\ a\ softer\ feel.\ Seat\ is\ 50\%\ regenerated\ virgin\ loose\ fiber,\ 45\%\ feather\ and\ 5\%\ down\ solid\ blend.\ Back\ is\ fiber\ loose\ fiber\ loose\ fiber\ fiber\ loose\ fiber\ fiber\ loose\ fiber\ fiber\ loose\ fiber\ loo$
- Removable legs are made of engineered hardwood with an Espresso finish.
- Mortise-and-tenon joinery provides exceptional structural integrity.
- Eco-friendly construction includes 70% recycled 8-gauge, steel sinuous springs, and seat cushions made with soy-based foam core.
- Steel sinuous springs provide cushion support.
- Hidden steel connectors hold modular pieces securely together.
- Adjustable levelers provide stability on uneven surfaces.
- Constructed domestically with imported materials.