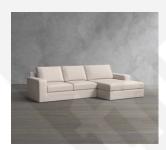

# BIG SUR SQUARE ARM UPHOLSTERED U-CHAISE SECTIONAL

Clear Selection

#### **OVERVIEW**

Casual and comfortable, our Big Sur Collection has a fresh, contemporary aesthetic with square arms and deep seats. This modular U-Chaise Sectional is designed for roomy lounging, and can be customized by adding additional components from the collection. With a wide choice of fabrics, you can create a look that's all your own. Each piece is crafted in America by our own master artisans.