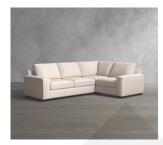

Sale

Home > Search Results > Big Sur Square Arm Upholstered Sofa With Chaise Sectional

# BIG SUR SQUARE ARM UPHOLSTERED SOFA WITH CHAISE SECTIONAL

Clear Selection

# **OVERVIEW**

Casual and comfortable, our Big Sur Collection has a fresh, contemporary aesthetic with square arms and deep seats. This modular Sofa With Chaise Sectional is designed for roomy lounging, and can be customized by adding additional components from the collection. With a wide choice of fabrics, you can create a look that's all your own. Each piece is crafted in America by our own master artisans.

- Loveseat w/ Chaise: Left or Right Arm Loveseat, Left or Right Arm Chaise.
- Loveseat w/ Bench w/ Chaise: Left or Right Arm Loveseat w/ Bench, Left or Right Arm Chaise.
- Sofa w/ Bench w/ Chaise: Left or Right Arm Sofa w/ Bench, Left or Right Chaise.
- Grand Sofa w/ Chaise: Left or Right Arm Grand Sofa, Left or Right Arm Chaise.

# Big Sur Square Arm Upholstered Sofa With Chaise Sectional | Pottery Barn

- Grand Sofa w/ Bench w/ Chaise: Left or Right Arm Grand Sofa w/ Bench, Left or Right Arm Chaise.
- · Cushions are loose.
- Square arm.
- Down-blend-wrapped cushions for a softer feel. Seat is 50% regenerated virgin loose fiber, 45% feather and 5% down solid blend. Back is fiber loose cushion core.
- Removable legs are finished in Espresso.
- Mortise-and-tenon joinery provides exceptional structural integrity.
- Eco-friendly construction includes 70% recycled 8-gauge, steel sinuous springs, and seat cushions made with soy-based foam core.
- Steel sinuous springs provide cushion support.
- Hidden steel connectors hold modular pieces securely together.
- Adjustable levelers provide stability on uneven surfaces.
- Constructed domestically with imported materials.