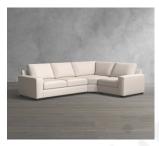

Sale

Home > Search Results > Big Sur Square Arm Upholstered Sofa With Chaise Sectional

# BIG SUR SQUARE ARM UPHOLSTERED SOFA WITH CHAISE SECTIONAL

Clear Selection

# **OVERVIEW**

Casual and comfortable, our Big Sur Collection has a fresh, contemporary aesthetic with square arms and deep seats. This modular Sofa With Chaise Sectional is designed for roomy lounging, and can be customized by adding additional components from the collection. With a wide choice of fabrics, you can create a look that's all your own. Each piece is crafted in America by our own master artisans.

- Loveseat w/ Chaise: Left or Right Arm Loveseat, Left or Right Arm Chaise.
- Loveseat w/ Bench w/ Chaise: Left or Right Arm Loveseat w/ Bench, Left or Right Arm Chaise.
- Sofa w/ Bench w/ Chaise: Left or Right Arm Sofa w/ Bench, Left or Right Chaise.
- Grand Sofa w/ Chaise: Left or Right Arm Grand Sofa, Left or Right Arm Chaise.

# Big Sur Square Arm Upholstered Sofa With Chaise Sectional | Pottery Barn

- Grand Sofa w/ Bench w/ Chaise: Left or Right Arm Grand Sofa w/ Bench, Left or Right Arm Chaise.
- · Cushions are loose.
- Square arm.
- Down-blend-wrapped cushions for a softer feel. Seat is 50% regenerated virgin loose fiber, 45% feather and 5% down solid blend. Back is fiber loose cushion core.
- Removable legs are finished in Espresso.
- Mortise-and-tenon joinery provides exceptional structural integrity.
- Eco-friendly construction includes 70% recycled 8-gauge, steel sinuous springs, and seat cushions made with soy-based foam core.
- Steel sinuous springs provide cushion support.
- Hidden steel connectors hold modular pieces securely together.
- Adjustable levelers provide stability on uneven surfaces.
- Constructed domestically with imported materials.