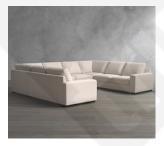

# BIG SUR SQUARE ARM UPHOLSTERED SOFA WITH CHAISE SECTIONAL

Clear Selection

# **OVERVIEW**

Casual and comfortable, our Big Sur Collection has a fresh, contemporary aesthetic with square arms and deep seats. This modular Sofa With Chaise Sectional is designed for roomy lounging, and can be customized by adding additional components from the collection. With a wide choice of fabrics, you can create a look that's all your own. Each piece is crafted in America by our own master artisans.