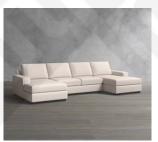

# BIG SUR SQUARE ARM UPHOLSTERED SOFA WITH CHAISE SECTIONAL

Clear Selection

# **OVERVIEW**

Casual and comfortable, our Big Sur Collection has a fresh, contemporary aesthetic with square arms and deep seats. This modular Sofa With Chaise Sectional is designed for roomy lounging, and can be customized by adding additional components from the collection. With a wide choice of fabrics, you can create a look that's all your own. Each piece is crafted in America by our own master artisans.