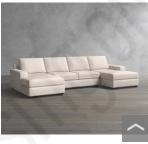

# ALSO IN THIS COLLECTION

Big Sur Square Arm Upholstered 3-Piece Corner Sectional \$4,397 - \$5,647

Big Sur Square Arm Upholstered 3-Piece Bumper Sectional \$4,847 – \$6,097

Big Sur Square Arm Upholstered 3-Piece Wedge Sectional \$4,447 – \$5,697

Big Sur Square Arm Upholstered U-Chaise Sectional \$4,595 – \$6,797

FEEDBACK

# YOU MAY ALSO LIKE

Big Sur Square Arm Upholstered U-Sofa Sectional

\$7,995 - \$11,195

Big Sur Square Arm Upholstered U-Chaise Sectional

\$4,595 - \$6,797

Pearce Roll Arm Upholstered 4-Piece Chaise Sectional With Wedge