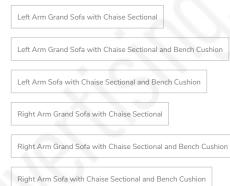

# **SELECT SIZE**

Left Arm Loveseat with Chaise Sectional

Left Arm Loveseat with Chaise Sectional and Bench Cushion

Right Arm Loveseat with Chaise Sectional

Right Arm Loveseat with Chaise Sectional and Bench Cushion