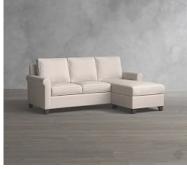

# BIG SUR SQUARE ARM UPHOLSTERED SOFA WITH CHAISE SECTIONAL

Clear Selection

# **OVERVIEW**

Casual and comfortable, our Big Sur Collection has a fresh, contemporary aesthetic with square arms and deep seats. This modular Sofa With Chaise Sectional is designed for roomy lounging, and can be customized by adding additional components from the collection. With a wide choice of fabrics, you can create a look that's all your own. Each piece is crafted in America by our own master artisans.

- Loveseat w/ Chaise: Left or Right Arm Loveseat, Left or Right Arm Chaise.
- Loveseat w/ Bench w/ Chaise: Left or Right Arm Loveseat w/ Bench, Left or Right Arm Chaise.
- Sofa w/ Bench w/ Chaise: Left or Right Arm Sofa w/ Bench, Left or Right Chaise.
- Grand Sofa w/ Chaise: Left or Right Arm Grand Sofa, Left or Right Arm Chaise.

# Big Sur Square Arm Upholstered Sofa With Chaise Sectional | Pottery Barn

- Grand Sofa w/ Bench w/ Chaise: Left or Right Arm Grand Sofa w/ Bench, Left or Right Arm Chaise.
- · Cushions are loose.
- Square arm.
- Down-blend-wrapped cushions for a softer feel. Seat is 50% regenerated virgin loose fiber, 45% feather and 5% down solid blend. Back is fiber loose cushion core.
- Removable legs are finished in Espresso.
- Mortise-and-tenon joinery provides exceptional structural integrity.
- Eco-friendly construction includes 70% recycled 8-gauge, steel sinuous springs, and seat cushions made with soy-based foam core.
- Steel sinuous springs provide cushion support.
- Hidden steel connectors hold modular pieces securely together.
- Adjustable levelers provide stability on uneven surfaces.
- Constructed domestically with imported materials.