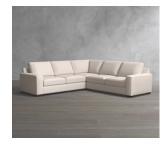

#### Big Sur Square Arm Upholstered 3-Piece Corner Sectional | Pottery Barn

Buy Online & Pick Up in Store Learn More

Home > Search Results > Big Sur Square Arm Upholstered 3-Piece Corner Sectional

#### **OVERVIEW**

Casual and comfortable, our Big Sur Collection has a fresh, contemporary aesthetic with square arms and deep seats. This modular Three-Piece Corner Sectional is designed for roomy lounging, and can be customized by adding additional components from the collection. With a wide choice of fabrics, you can create a look that's all your own. Each piece is crafted in America by our own master artisans.

- · Sectional made up of: 1 Left/Right Arm Loveseat/Loveseat with Bench Cushion, 1 Left/Right Arm Chair and 1 Corner Chair
- Cushions are loose.
- Square arm.
- Down-blend-wrapped cushions for a softer feel. Seat is 50% regenerated virgin loose fiber, 45% feather and 5% down solid blend. Back is fiber loose . cushion core.
- Removable legs are finished in Espresso.
- Mortise-and-tenon joinery provides exceptional structural integrity.
- Eco-friendly construction includes 70% recycled 8-gauge, steel sinuous springs, and seat cushions made with soy-based foam core.
- Steel sinuous springs provide cushion support.
- Hidden steel connectors hold modular pieces securely together. .
- Adjustable levelers provide stability on uneven surfaces.
- . Constructed domestically with imported materials.