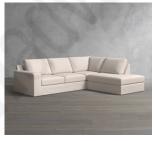

#### Big Sur Square Arm Upholstered 3-Piece Corner Sectional | Pottery Barn

Buy Online & Pick Up in Store Learn More

Home > Search Results > Big Sur Square Arm Upholstered 3-Piece Corner Sectional

#### **OVERVIEW**

Casual and comfortable, our Big Sur Collection has a fresh, contemporary aesthetic with square arms and deep seats. This modular Three-Piece Corner Sectional is designed for roomy lounging, and can be customized by adding additional components from the collection. With a wide choice of fabrics, you can create a look that's all your own. Each piece is crafted in America by our own master artisans.

- · Sectional made up of: 1 Left/Right Arm Loveseat/Loveseat with Bench Cushion, 1 Left/Right Arm Chair and 1 Corner Chair
- Cushions are loose.
- Square arm.
- Down-blend-wrapped cushions for a softer feel. Seat is 50% regenerated virgin loose fiber, 45% feather and 5% down solid blend. Back is fiber loose . cushion core.
- Removable legs are finished in Espresso.
- Mortise-and-tenon joinery provides exceptional structural integrity.
- Eco-friendly construction includes 70% recycled 8-gauge, steel sinuous springs, and seat cushions made with soy-based foam core.
- Steel sinuous springs provide cushion support.
- Hidden steel connectors hold modular pieces securely together. .
- Adjustable levelers provide stability on uneven surfaces.
- . Constructed domestically with imported materials.