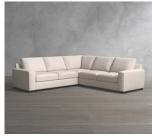

#### Big Sur Square Arm Upholstered 3-Piece Corner Sectional | Pottery Barn

Buy Online & Pick Up in Store Learn More

Home > Search Results > Big Sur Square Arm Upholstered 3-Piece Corner Sectional

#### **OVERVIEW**

Casual and comfortable, our Big Sur Collection has a fresh, contemporary aesthetic with square arms and deep seats. This modular Three-Piece Corner Sectional is designed for roomy lounging, and can be customized by adding additional components from the collection. With a wide choice of fabrics, you can create a look that's all your own. Each piece is crafted in America by our own master artisans.

- · Sectional made up of: 1 Left/Right Arm Loveseat/Loveseat with Bench Cushion, 1 Left/Right Arm Chair and 1 Corner Chair
- Cushions are loose.
- Square arm.
- Down-blend-wrapped cushions for a softer feel. Seat is 50% regenerated virgin loose fiber, 45% feather and 5% down solid blend. Back is fiber loose . cushion core.
- Removable legs are finished in Espresso.
- Mortise-and-tenon joinery provides exceptional structural integrity.
- Eco-friendly construction includes 70% recycled 8-gauge, steel sinuous springs, and seat cushions made with soy-based foam core.
- Steel sinuous springs provide cushion support.
- Hidden steel connectors hold modular pieces securely together. .
- Adjustable levelers provide stability on uneven surfaces.
- . Constructed domestically with imported materials.