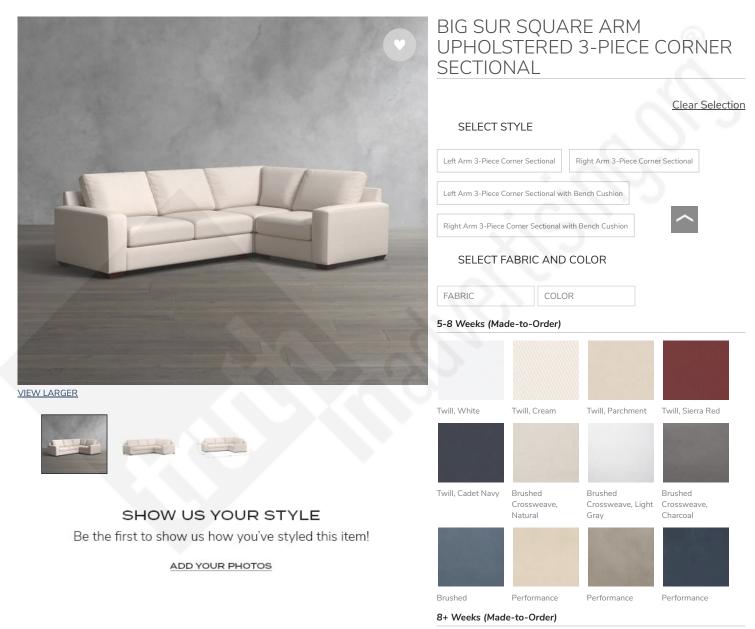

#### Big Sur Square Arm Upholstered 3-Piece Corner Sectional | Pottery Barn

Buy Online & Pick Up in Store Learn More

Home > Search Results > Big Sur Square Arm Upholstered 3-Piece Corner Sectional

#### **OVERVIEW**

Casual and comfortable, our Big Sur Collection has a fresh, contemporary aesthetic with square arms and deep seats. This modular Three-Piece Corner Sectional is designed for roomy lounging, and can be customized by adding additional components from the collection. With a wide choice of fabrics, you can create a look that's all your own. Each piece is crafted in America by our own master artisans.

- · Sectional made up of: 1 Left/Right Arm Loveseat/Loveseat with Bench Cushion, 1 Left/Right Arm Chair and 1 Corner Chair
- Cushions are loose.
- Square arm.
- Down-blend-wrapped cushions for a softer feel. Seat is 50% regenerated virgin loose fiber, 45% feather and 5% down solid blend. Back is fiber loose . cushion core.
- Removable legs are finished in Espresso.
- Mortise-and-tenon joinery provides exceptional structural integrity.
- Eco-friendly construction includes 70% recycled 8-gauge, steel sinuous springs, and seat cushions made with soy-based foam core.
- Steel sinuous springs provide cushion support.
- Hidden steel connectors hold modular pieces securely together. .
- Adjustable levelers provide stability on uneven surfaces.
- . Constructed domestically with imported materials.