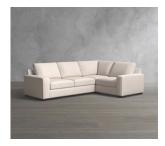

# BIG SUR SQUARE ARM UPHOLSTERED 3-PIECE BUMPER SECTIONAL

Clear Selection

## **OVERVIEW**

Casual and comfortable, our Big Sur Collection has a fresh, contemporary aesthetic with square arms and deep seats. This modular Three-Piece Bumper Sectional is designed for roomy lounging, and can be customized by adding additional components from the collection. With a wide choice of fabrics, you can create a look that's all your own. Each piece is crafted in America by our own master artisans.

- Sectional made up of: 1 Left/Right Arm Loveseat/Loveseat with Bench Cushion, 1 Left/Right Arm Bumper and 1 Corner Chair
- Square arm.
- Down-blend-wrapped cushions for a softer feel. Seat is 50% regenerated virgin loose fiber, 45% feather and 5% down solid blend. Back is fiber loose
- Removable legs are finished in Espresso.
- Mortise-and-tenon joinery provides exceptional structural integrity.
- Eco-friendly construction includes 70% recycled 8-gauge, steel sinuous springs, and seat cushions made with soy-based foam core.
- · Steel sinuous springs provide cushion support.
- Hidden steel connectors hold modular pieces securely together.
- Adjustable levelers provide stability on uneven surfaces.
- Constructed domestically with imported materials.