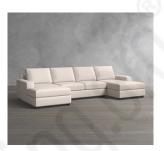

# BIG SUR SQUARE ARM UPHOLSTERED 3-PIECE BUMPER SECTIONAL

Clear Selection

## **OVERVIEW**

Casual and comfortable, our Big Sur Collection has a fresh, contemporary aesthetic with square arms and deep seats. This modular Three-Piece Bumper Sectional is designed for roomy lounging, and can be customized by adding additional components from the collection. With a wide choice of fabrics, you can create a look that's all your own. Each piece is crafted in America by our own master artisans.

- Sectional made up of: 1 Left/Right Arm Loveseat/Loveseat with Bench Cushion, 1 Left/Right Arm Bumper and 1 Corner Chair
- Square arm.
- Down-blend-wrapped cushions for a softer feel. Seat is 50% regenerated virgin loose fiber, 45% feather and 5% down solid blend. Back is fiber loose
- Removable legs are finished in Espresso.
- Mortise-and-tenon joinery provides exceptional structural integrity.
- Eco-friendly construction includes 70% recycled 8-gauge, steel sinuous springs, and seat cushions made with soy-based foam core.
- · Steel sinuous springs provide cushion support.
- Hidden steel connectors hold modular pieces securely together.
- Adjustable levelers provide stability on uneven surfaces.
- Constructed domestically with imported materials.