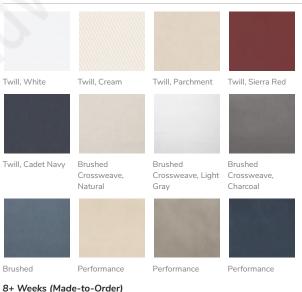

### SELECT FABRIC AND COLOR

Right 3-Piece Bumper Sectional with Bench Cushion

FABRIC COLOR

### 5-8 Weeks (Made-to-Order)

Twill, Metal Gray

Everydayvelvet™

Performance

Smoke

Performance

Performance

Navv

Plush Velvet, Slate Plush Velvet,

Textured Twill, Light Gray

Textured Basketweave,

Sunbrella® Performance Slub Tweed, Ash

Sunbrella® Performance Slub Tweed, Oatmeal

Flax

\$4,847-\$6,097

Unlimited Flat Rate Delivery