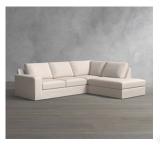

# BIG SUR SQUARE ARM UPHOLSTERED 3-PIECE BUMPER SECTIONAL

Clear Selection

#### **SELECT STYLE**

Left 3-Piece Bumper Sectional Right 3-Piece Bumper Sectional Left 3-Piece Bumper Sectional with Bench Cushion

## **OVERVIEW**

Casual and comfortable, our Big Sur Collection has a fresh, contemporary aesthetic with square arms and deep seats. This modular Three-Piece Bumper Sectional is designed for roomy lounging, and can be customized by adding additional components from the collection. With a wide choice of fabrics, you can create a look that's all your own. Each piece is crafted in America by our own master artisans.

- Sectional made up of: 1 Left/Right Arm Loveseat/Loveseat with Bench Cushion, 1 Left/Right Arm Bumper and 1 Corner Chair
- Square arm.
- Down-blend-wrapped cushions for a softer feel. Seat is 50% regenerated virgin loose fiber, 45% feather and 5% down solid blend. Back is fiber loose
- Removable legs are finished in Espresso.
- Mortise-and-tenon joinery provides exceptional structural integrity.
- Eco-friendly construction includes 70% recycled 8-gauge, steel sinuous springs, and seat cushions made with soy-based foam core.
- · Steel sinuous springs provide cushion support.
- Hidden steel connectors hold modular pieces securely together.
- Adjustable levelers provide stability on uneven surfaces.
- Constructed domestically with imported materials.