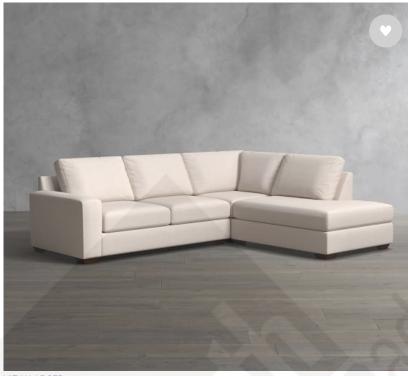

# BIG SUR SQUARE ARM UPHOLSTERED 3-PIECE BUMPER SECTIONAL

Clear Selection

## **OVERVIEW**

Casual and comfortable, our Big Sur Collection has a fresh, contemporary aesthetic with square arms and deep seats. This modular Three-Piece Bumper Sectional is designed for roomy lounging, and can be customized by adding additional components from the collection. With a wide choice of fabrics, you can create a look that's all your own. Each piece is crafted in America by our own master artisans.

- Sectional made up of: 1 Left/Right Arm Loveseat/Loveseat with Bench Cushion, 1 Left/Right Arm Bumper and 1 Corner Chair
- Square arm.
- Down-blend-wrapped cushions for a softer feel. Seat is 50% regenerated virgin loose fiber, 45% feather and 5% down solid blend. Back is fiber loose
- Removable legs are finished in Espresso.
- Mortise-and-tenon joinery provides exceptional structural integrity.
- Eco-friendly construction includes 70% recycled 8-gauge, steel sinuous springs, and seat cushions made with soy-based foam core.
- · Steel sinuous springs provide cushion support.
- Hidden steel connectors hold modular pieces securely together.
- Adjustable levelers provide stability on uneven surfaces.
- Constructed domestically with imported materials.