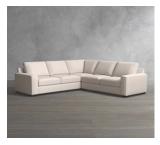

# BIG SUR SQUARE ARM UPHOLSTERED 3-PIECE BUMPER SECTIONAL

Clear Selection

## **OVERVIEW**

Casual and comfortable, our Big Sur Collection has a fresh, contemporary aesthetic with square arms and deep seats. This modular Three-Piece Bumper Sectional is designed for roomy lounging, and can be customized by adding additional components from the collection. With a wide choice of fabrics, you can create a look that's all your own. Each piece is crafted in America by our own master artisans.

- Sectional made up of: 1 Left/Right Arm Loveseat/Loveseat with Bench Cushion, 1 Left/Right Arm Bumper and 1 Corner Chair
- Square arm.
- Down-blend-wrapped cushions for a softer feel. Seat is 50% regenerated virgin loose fiber, 45% feather and 5% down solid blend. Back is fiber loose
- Removable legs are finished in Espresso.
- Mortise-and-tenon joinery provides exceptional structural integrity.
- Eco-friendly construction includes 70% recycled 8-gauge, steel sinuous springs, and seat cushions made with soy-based foam core.
- · Steel sinuous springs provide cushion support.
- Hidden steel connectors hold modular pieces securely together.
- Adjustable levelers provide stability on uneven surfaces.
- Constructed domestically with imported materials.