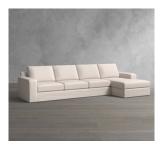

# BIG SUR SQUARE ARM UPHOLSTERED 3-PIECE BUMPER SECTIONAL

Clear Selection

## **OVERVIEW**

Casual and comfortable, our Big Sur Collection has a fresh, contemporary aesthetic with square arms and deep seats. This modular Three-Piece Bumper Sectional is designed for roomy lounging, and can be customized by adding additional components from the collection. With a wide choice of fabrics, you can create a look that's all your own. Each piece is crafted in America by our own master artisans.

- Sectional made up of: 1 Left/Right Arm Loveseat/Loveseat with Bench Cushion, 1 Left/Right Arm Bumper and 1 Corner Chair
- Square arm.
- Down-blend-wrapped cushions for a softer feel. Seat is 50% regenerated virgin loose fiber, 45% feather and 5% down solid blend. Back is fiber loose
- Removable legs are finished in Espresso.
- Mortise-and-tenon joinery provides exceptional structural integrity.
- Eco-friendly construction includes 70% recycled 8-gauge, steel sinuous springs, and seat cushions made with soy-based foam core.
- · Steel sinuous springs provide cushion support.
- Hidden steel connectors hold modular pieces securely together.
- Adjustable levelers provide stability on uneven surfaces.
- Constructed domestically with imported materials.