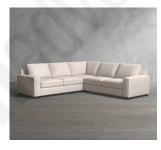

# BIG SUR SQUARE ARM SLIPCOVERED U-CHAISE SECTIONAL

SEE IT IN STORE >

Clear Selection

### **OVERVIEW**

Casual and comfortable, our Big Sur Collection has a fresh, contemporary aesthetic with square arms and deep seats. This modular U-Chaise Sectional is designed for roomy lounging, and can be customized by adding additional components from the collection. With a choice of slipcovers, you can easily update your space with the change in seasons. Each piece is crafted in America by our own master artisans.

- · Armless Loveseat/Armless Loveseat w/Bench and 1 Left and 1 Right Arm Chaise
- Armless Sofa/Armless Sofa w/Bench and 1 Left and 1 Right Arm Chaise.
- Armless Grand Sofa/Grand Sofa w/Bench and 1 Left and 1 Right Arm Chaise
- Removable legs are made of engineered hardwood with an Espresso finish.
- Square arms.
- Loose seat and back cushions.
- Down-blend-wrapped cushions for a softer feel. Seat is 50% regenerated polyester, 45% duck feather and 5% duck down solid blend. Back cushions are 50% virgin polyester fiber and 45% duck feather and 5% duck down; loose cushion core.
- Eco-friendly construction includes partially recycled heavy-gauge, no-sag steel sinuous springs, and plush seat cushions made with a minimum of 50% recycled materials.
- Adjustable levelers provide stability on uneven floors.
- Constructed domestically with imported materials.