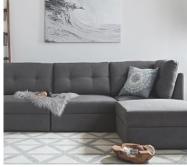

# BIG SUR SQUARE ARM SLIPCOVERED U-CHAISE SECTIONAL

SEE IT IN STORE >

Clear Selection

### **OVERVIEW**

Casual and comfortable, our Big Sur Collection has a fresh, contemporary aesthetic with square arms and deep seats. This modular U-Chaise Sectional is designed for roomy lounging, and can be customized by adding additional components from the collection. With a choice of slipcovers, you can easily update your space with the change in seasons. Each piece is crafted in America by our own master artisans.

- · Armless Loveseat/Armless Loveseat w/Bench and 1 Left and 1 Right Arm Chaise
- Armless Sofa/Armless Sofa w/Bench and 1 Left and 1 Right Arm Chaise.
- Armless Grand Sofa/Grand Sofa w/Bench and 1 Left and 1 Right Arm Chaise
- Removable legs are made of engineered hardwood with an Espresso finish.
- Square arms.
- Loose seat and back cushions.
- Down-blend-wrapped cushions for a softer feel. Seat is 50% regenerated polyester, 45% duck feather and 5% duck down solid blend. Back cushions are 50% virgin polyester fiber and 45% duck feather and 5% duck down; loose cushion core.
- Eco-friendly construction includes partially recycled heavy-gauge, no-sag steel sinuous springs, and plush seat cushions made with a minimum of 50% recycled materials.
- Adjustable levelers provide stability on uneven floors.
- Constructed domestically with imported materials.