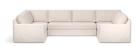

# BIG SUR SQUARE ARM SLIPCOVERED U-CHAISE SECTIONAL

SEE IT IN STORE >

Clear Selection

### **OVERVIEW**

Casual and comfortable, our Big Sur Collection has a fresh, contemporary aesthetic with square arms and deep seats. This modular U-Chaise Sectional is designed for roomy lounging, and can be customized by adding additional components from the collection. With a choice of slipcovers, you can easily update your space with the change in seasons. Each piece is crafted in America by our own master artisans.

- · Armless Loveseat/Armless Loveseat w/Bench and 1 Left and 1 Right Arm Chaise
- Armless Sofa/Armless Sofa w/Bench and 1 Left and 1 Right Arm Chaise.
- Armless Grand Sofa/Grand Sofa w/Bench and 1 Left and 1 Right Arm Chaise
- Removable legs are made of engineered hardwood with an Espresso finish.
- Square arms.
- Loose seat and back cushions.
- Down-blend-wrapped cushions for a softer feel. Seat is 50% regenerated polyester, 45% duck feather and 5% duck down solid blend. Back cushions are 50% virgin polyester fiber and 45% duck feather and 5% duck down; loose cushion core.
- Eco-friendly construction includes partially recycled heavy-gauge, no-sag steel sinuous springs, and plush seat cushions made with a minimum of 50% recycled materials.
- Adjustable levelers provide stability on uneven floors.
- Constructed domestically with imported materials.