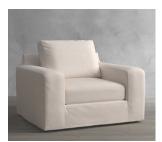

# BIG SUR SQUARE ARM SLIPCOVERED U-CHAISE SECTIONAL

SEE IT IN STORE >

Clear Selection

### **OVERVIEW**

Casual and comfortable, our Big Sur Collection has a fresh, contemporary aesthetic with square arms and deep seats. This modular U-Chaise Sectional is designed for roomy lounging, and can be customized by adding additional components from the collection. With a choice of slipcovers, you can easily update your space with the change in seasons. Each piece is crafted in America by our own master artisans.