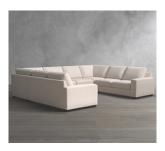

# BIG SUR SQUARE ARM SLIPCOVERED U-CHAISE SECTIONAL

SEE IT IN STORE >

Clear Selection

### **OVERVIEW**

Casual and comfortable, our Big Sur Collection has a fresh, contemporary aesthetic with square arms and deep seats. This modular U-Chaise Sectional is designed for roomy lounging, and can be customized by adding additional components from the collection. With a choice of slipcovers, you can easily update your space with the change in seasons. Each piece is crafted in America by our own master artisans.

- · Armless Loveseat/Armless Loveseat w/Bench and 1 Left and 1 Right Arm Chaise
- Armless Sofa/Armless Sofa w/Bench and 1 Left and 1 Right Arm Chaise.
- Armless Grand Sofa/Grand Sofa w/Bench and 1 Left and 1 Right Arm Chaise
- Removable legs are made of engineered hardwood with an Espresso finish.
- Square arms.
- Loose seat and back cushions.
- Down-blend-wrapped cushions for a softer feel. Seat is 50% regenerated polyester, 45% duck feather and 5% duck down solid blend. Back cushions are 50% virgin polyester fiber and 45% duck feather and 5% duck down; loose cushion core.
- Eco-friendly construction includes partially recycled heavy-gauge, no-sag steel sinuous springs, and plush seat cushions made with a minimum of 50% recycled materials.
- Adjustable levelers provide stability on uneven floors.
- Constructed domestically with imported materials.