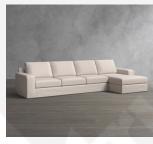

## ALSO IN THIS COLLECTION

Big Sur Square Arm Slipcovered U-Sofa Sectional \$8,395 – \$11,595

Big Sur Square Arm Slipcovered Armchair \$1,399 - \$1,899

Big Sur Slipcovered Ottoman \$749 – \$999

Big Sur Square Arm Slipcovered Swivel Armchair \$1,499 – \$1,999