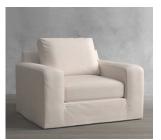

# BIG SUR SQUARE ARM SLIPCOVERED U-CHAISE SECTIONAL

SEE IT IN STORE >

Clear Selection

### **OVERVIEW**

Casual and comfortable, our Big Sur Collection has a fresh, contemporary aesthetic with square arms and deep seats. This modular U-Chaise Sectional is designed for roomy lounging, and can be customized by adding additional components from the collection. With a choice of slipcovers, you can easily update your space with the change in seasons. Each piece is crafted in America by our own master artisans.