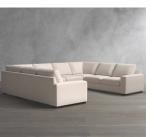

#### OVERVIEW

Casual and comfortable, our Big Sur Collection has a fresh, contemporary aesthetic with square arms and deep seats. This modular Double U-Chaise Sectional is designed for roomy lounging, and can be customized by adding additional components from the collection. With a choice of slipcovers, you can easily update your space with the change in seasons. Each piece is crafted in America by our own master artisans.

- Armless Loveseat/Armless Loveseat w/Bench and 1 Left and 1 Right Arm Double Chaise.
- Armless Sofa/Armless Sofa w/Bench and 1 Left and 1 Right Arm Double Chaise.
- Armless Grand Sofa/Grand Sofa w/Bench and 1 Left and 1 Right Arm Double Chaise.
- Cushions are loose.
- Square arm.
- Down-blend-wrapped cushions for a softer feel. Seat is 50% regenerated virgin loose fiber, 45% feather and 5% down solid blend. Back is fiber loose cushion core.
- Removable legs are finished in Espresso.
- · Mortise-and-tenon joinery provides exceptional structural integrity.
- Eco-friendly construction includes 70% recycled 8-gauge, steel sinuous springs, and seat cushions made with soy-based foam core.
- Steel sinuous springs provide cushion support.
- Hidden steel connectors hold modular pieces securely together.
- Adjustable levelers provide stability on uneven surfaces.
- Constructed domestically with imported materials.