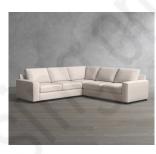

#### OVERVIEW

Casual and comfortable, our Big Sur Collection has a fresh, contemporary aesthetic with square arms and deep seats. This modular Double U-Chaise Sectional is designed for roomy lounging, and can be customized by adding additional components from the collection. With a choice of slipcovers, you can easily update your space with the change in seasons. Each piece is crafted in America by our own master artisans.

- Armless Loveseat/Armless Loveseat w/Bench and 1 Left and 1 Right Arm Double Chaise.
- Armless Sofa/Armless Sofa w/Bench and 1 Left and 1 Right Arm Double Chaise.
- Armless Grand Sofa/Grand Sofa w/Bench and 1 Left and 1 Right Arm Double Chaise.
- Cushions are loose.
- Square arm.
- Down-blend-wrapped cushions for a softer feel. Seat is 50% regenerated virgin loose fiber, 45% feather and 5% down solid blend. Back is fiber loose cushion core.
- Removable legs are finished in Espresso.
- · Mortise-and-tenon joinery provides exceptional structural integrity.
- Eco-friendly construction includes 70% recycled 8-gauge, steel sinuous springs, and seat cushions made with soy-based foam core.
- Steel sinuous springs provide cushion support.
- Hidden steel connectors hold modular pieces securely together.
- Adjustable levelers provide stability on uneven surfaces.
- Constructed domestically with imported materials.