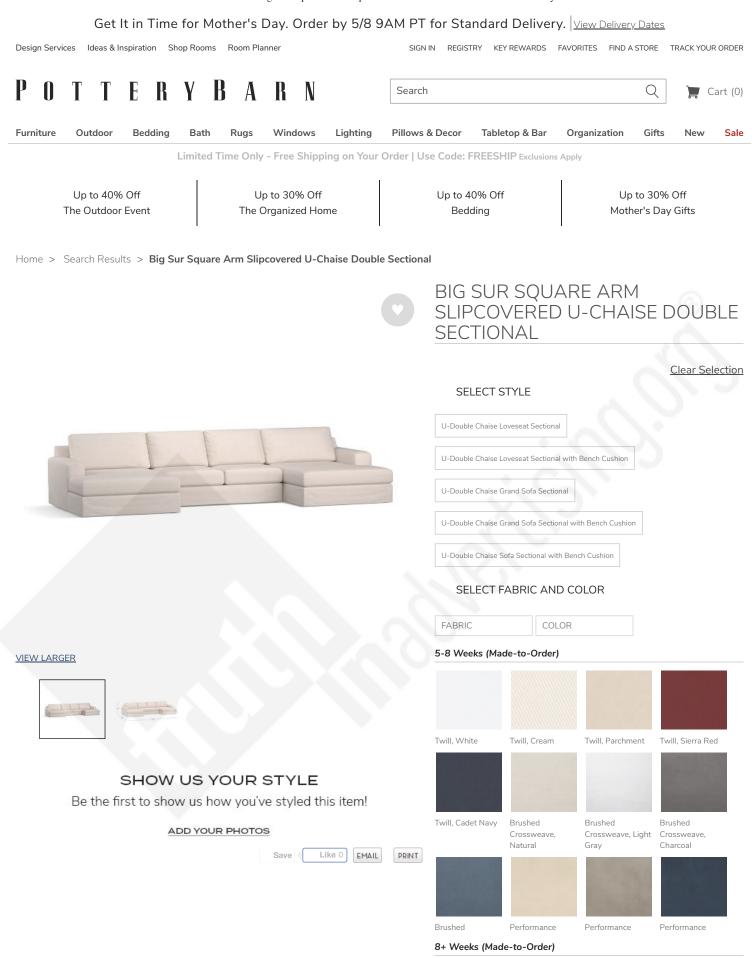

#### OVERVIEW

Casual and comfortable, our Big Sur Collection has a fresh, contemporary aesthetic with square arms and deep seats. This modular Double U-Chaise Sectional is designed for roomy lounging, and can be customized by adding additional components from the collection. With a choice of slipcovers, you can easily update your space with the change in seasons. Each piece is crafted in America by our own master artisans.

- Armless Loveseat/Armless Loveseat w/Bench and 1 Left and 1 Right Arm Double Chaise.
- Armless Sofa/Armless Sofa w/Bench and 1 Left and 1 Right Arm Double Chaise.
- Armless Grand Sofa/Grand Sofa w/Bench and 1 Left and 1 Right Arm Double Chaise.
- Cushions are loose.
- Square arm.
- Down-blend-wrapped cushions for a softer feel. Seat is 50% regenerated virgin loose fiber, 45% feather and 5% down solid blend. Back is fiber loose cushion core.
- Removable legs are finished in Espresso.
- · Mortise-and-tenon joinery provides exceptional structural integrity.
- Eco-friendly construction includes 70% recycled 8-gauge, steel sinuous springs, and seat cushions made with soy-based foam core.
- Steel sinuous springs provide cushion support.
- Hidden steel connectors hold modular pieces securely together.
- Adjustable levelers provide stability on uneven surfaces.
- Constructed domestically with imported materials.