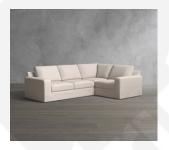

AND BUYING GUIDES

OUR QUALITY COMMITMENT

# ALSO IN THIS COLLECTION

#### Big Sur Square Arm Slipcovered 3-Piece Wedge Sectional | Pottery Barn



Big Sur Slipcovered Ottoman \$749 - \$999



Big Sur Square Arm Slipcovered Sofa Collection \$1,799 - \$3,199



Big Sur Square Arm Slipcovered Swivel Armchair \$1,499 - \$1,999



Big Sur Square Arm Slipcovered 3-Piece **Bumper Sectional** \$5,097 - \$6,347

#### FEEDBACK

# YOU MAY ALSO LIKE



Big Sur Square Arm Upholstered 3-Piece L-Shaped Sectional \$4,997 - \$6,247



Big Sur Square Arm Upholstered Sofa With Chaise Sectional \$3,398 - \$4,748



Sullivan Deep Seat Slipcovered 4 Piece Reversible Wedge Sectional \$4,296 - \$7,846



Upholstered 3-Piece Sectional With Wedge \$3,195 - \$5,945

# PB Comfort Square Arm

## **RECENTLY VIEWED**



Big Sur Square Arm Slipcovered 3-Piece Corner Sectional \$4,647 - \$5,897



Big Sur Square Arm Slipcovered 3-Piece **Bumper Sectional** \$5,097 - \$6,347



Big Sur Square Arm Slipcovered U-Sofa Sectional \$8,395 - \$11,595



Big Sur Square Arm Upholstered U-Sofa Sectional \$7,995 - \$11,195

SEE MORE RECOMMENDATIONS

SEE MORE RECOMMENDATIONS

# RELATED **SEARCHES**

White Sectional Sofa 3 Piece Wedge Sectional 3 Piece Corner Sectional White Corner Sectional Sofa White Square Corner Sectional Sofa 5 Piece Corner Sectional



RELATED PRODUCTS

Buchanan Roll Arm Upholstered Curved 3-Piece Sectional With

A compact profile makes our Buchanan Collection ideal ...

VIEW MORE



L-Shaped Wedge Sectional

A compact profile makes our Buchanan Collection ideal ...

VIEW MORE



Buchanan Square