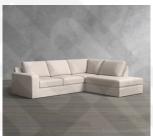

Home > Search Results > Big Sur Square Arm Slipcovered 3-Piece Wedge Sectional

**OVERVIEW** 

Casual and comfortable, our Big Sur Collection has a fresh, contemporary aesthetic with square arms and deep seats. This modular Three-Piece Wedge Sectional is designed for roomy lounging, and can be customized by adding additional components from the collection. With a choice of slipcovers, you can easily update your space with the change in seasons. Each piece is crafted in America by our own master artisans.

- · Sectional made up of: 1 Left/Right Arm Loveseat/Loveseat with Bench, 1 Left/Right Arm Chair and 1 Wedge
- Cushions are loose.
- Square arm.
- Down-blend-wrapped cushions for a softer feel. Seat is 50% regenerated virgin loose fiber, 45% feather and 5% down solid blend. Back is fiber loose . cushion core.
- Removable legs are finished in Espresso.
- Mortise-and-tenon joinery provides exceptional structural integrity.
- Eco-friendly construction includes 70% recycled 8-gauge, steel sinuous springs, and seat cushions made with soy-based foam core.
- Steel sinuous springs provide cushion support.
- Hidden steel connectors hold modular pieces securely together. .
- Adjustable levelers provide stability on uneven surfaces.
- . Constructed domestically with imported materials.