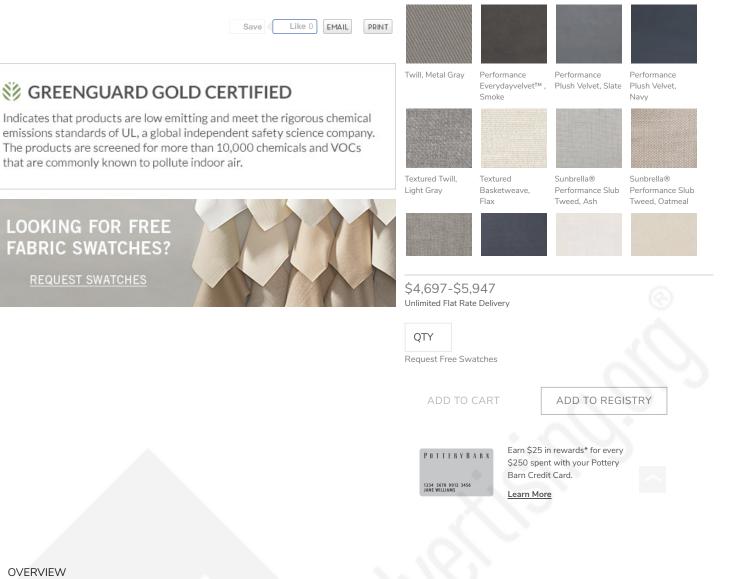

- · Sectional made up of: 1 Left/Right Arm Loveseat/Loveseat with Bench, 1 Left/Right Arm Chair and 1 Wedge
- Cushions are loose.
- Square arm.
- Down-blend-wrapped cushions for a softer feel. Seat is 50% regenerated virgin loose fiber, 45% feather and 5% down solid blend. Back is fiber loose . cushion core.
- Removable legs are finished in Espresso.
- Mortise-and-tenon joinery provides exceptional structural integrity.
- Eco-friendly construction includes 70% recycled 8-gauge, steel sinuous springs, and seat cushions made with soy-based foam core.
- Steel sinuous springs provide cushion support.
- Hidden steel connectors hold modular pieces securely together. .
- Adjustable levelers provide stability on uneven surfaces.
- . Constructed domestically with imported materials.