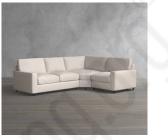

# YOU MAY ALSO LIKE

Big Sur Square Arm Upholstered 3-Piece L-Shaped Sectional \$4,997 - \$6,247

Big Sur Square Arm Upholstered Sofa With Chaise Sectional \$3,398 - \$4,748

Sullivan Deep Seat Slipcovered 4 Piece Reversible Wedge Sectional \$4,296 - \$7,846