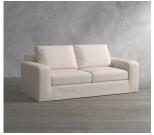

Home > Search Results > Big Sur Square Arm Slipcovered 3-Piece Wedge Sectional

**OVERVIEW** 

Casual and comfortable, our Big Sur Collection has a fresh, contemporary aesthetic with square arms and deep seats. This modular Three-Piece Wedge Sectional is designed for roomy lounging, and can be customized by adding additional components from the collection. With a choice of slipcovers, you can easily update your space with the change in seasons. Each piece is crafted in America by our own master artisans.

- · Sectional made up of: 1 Left/Right Arm Loveseat/Loveseat with Bench, 1 Left/Right Arm Chair and 1 Wedge
- Cushions are loose.
- Square arm.
- Down-blend-wrapped cushions for a softer feel. Seat is 50% regenerated virgin loose fiber, 45% feather and 5% down solid blend. Back is fiber loose . cushion core.
- Removable legs are finished in Espresso.
- Mortise-and-tenon joinery provides exceptional structural integrity.
- Eco-friendly construction includes 70% recycled 8-gauge, steel sinuous springs, and seat cushions made with soy-based foam core.
- Steel sinuous springs provide cushion support.
- Hidden steel connectors hold modular pieces securely together. .
- Adjustable levelers provide stability on uneven surfaces.
- . Constructed domestically with imported materials.