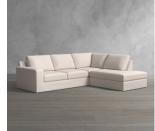

Home > Search Results > Big Sur Square Arm Slipcovered 3-Piece Wedge Sectional

**OVERVIEW** 

Casual and comfortable, our Big Sur Collection has a fresh, contemporary aesthetic with square arms and deep seats. This modular Three-Piece Wedge Sectional is designed for roomy lounging, and can be customized by adding additional components from the collection. With a choice of slipcovers, you can easily update your space with the change in seasons. Each piece is crafted in America by our own master artisans.

- · Sectional made up of: 1 Left/Right Arm Loveseat/Loveseat with Bench, 1 Left/Right Arm Chair and 1 Wedge
- Cushions are loose.
- Square arm.
- Down-blend-wrapped cushions for a softer feel. Seat is 50% regenerated virgin loose fiber, 45% feather and 5% down solid blend. Back is fiber loose . cushion core.
- Removable legs are finished in Espresso.
- Mortise-and-tenon joinery provides exceptional structural integrity.
- Eco-friendly construction includes 70% recycled 8-gauge, steel sinuous springs, and seat cushions made with soy-based foam core.
- Steel sinuous springs provide cushion support.
- Hidden steel connectors hold modular pieces securely together. .
- Adjustable levelers provide stability on uneven surfaces.
- . Constructed domestically with imported materials.