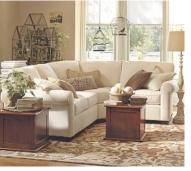

Home > Search Results > Big Sur Square Arm Slipcovered 3-Piece Wedge Sectional

**OVERVIEW** 

Casual and comfortable, our Big Sur Collection has a fresh, contemporary aesthetic with square arms and deep seats. This modular Three-Piece Wedge Sectional is designed for roomy lounging, and can be customized by adding additional components from the collection. With a choice of slipcovers, you can easily update your space with the change in seasons. Each piece is crafted in America by our own master artisans.

- · Sectional made up of: 1 Left/Right Arm Loveseat/Loveseat with Bench, 1 Left/Right Arm Chair and 1 Wedge
- Cushions are loose.
- Square arm.
- Down-blend-wrapped cushions for a softer feel. Seat is 50% regenerated virgin loose fiber, 45% feather and 5% down solid blend. Back is fiber loose . cushion core.
- Removable legs are finished in Espresso.
- Mortise-and-tenon joinery provides exceptional structural integrity.
- Eco-friendly construction includes 70% recycled 8-gauge, steel sinuous springs, and seat cushions made with soy-based foam core.
- Steel sinuous springs provide cushion support.
- Hidden steel connectors hold modular pieces securely together. .
- Adjustable levelers provide stability on uneven surfaces.
- . Constructed domestically with imported materials.