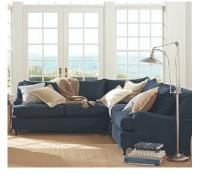

Home > Search Results > Big Sur Square Arm Slipcovered 3-Piece Wedge Sectional

**OVERVIEW** 

Casual and comfortable, our Big Sur Collection has a fresh, contemporary aesthetic with square arms and deep seats. This modular Three-Piece Wedge Sectional is designed for roomy lounging, and can be customized by adding additional components from the collection. With a choice of slipcovers, you can easily update your space with the change in seasons. Each piece is crafted in America by our own master artisans.

- · Sectional made up of: 1 Left/Right Arm Loveseat/Loveseat with Bench, 1 Left/Right Arm Chair and 1 Wedge
- Cushions are loose.
- Square arm.
- Down-blend-wrapped cushions for a softer feel. Seat is 50% regenerated virgin loose fiber, 45% feather and 5% down solid blend. Back is fiber loose . cushion core.
- Removable legs are finished in Espresso.
- Mortise-and-tenon joinery provides exceptional structural integrity.
- Eco-friendly construction includes 70% recycled 8-gauge, steel sinuous springs, and seat cushions made with soy-based foam core.
- Steel sinuous springs provide cushion support.
- Hidden steel connectors hold modular pieces securely together. .
- Adjustable levelers provide stability on uneven surfaces.
- . Constructed domestically with imported materials.