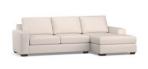

Home > Search Results > Big Sur Square Arm Slipcovered 3-Piece Wedge Sectional

**OVERVIEW** 

Casual and comfortable, our Big Sur Collection has a fresh, contemporary aesthetic with square arms and deep seats. This modular Three-Piece Wedge Sectional is designed for roomy lounging, and can be customized by adding additional components from the collection. With a choice of slipcovers, you can easily update your space with the change in seasons. Each piece is crafted in America by our own master artisans.

- · Sectional made up of: 1 Left/Right Arm Loveseat/Loveseat with Bench, 1 Left/Right Arm Chair and 1 Wedge
- Cushions are loose.
- Square arm.
- Down-blend-wrapped cushions for a softer feel. Seat is 50% regenerated virgin loose fiber, 45% feather and 5% down solid blend. Back is fiber loose . cushion core.
- Removable legs are finished in Espresso.
- Mortise-and-tenon joinery provides exceptional structural integrity.
- Eco-friendly construction includes 70% recycled 8-gauge, steel sinuous springs, and seat cushions made with soy-based foam core.
- Steel sinuous springs provide cushion support.
- Hidden steel connectors hold modular pieces securely together. .
- Adjustable levelers provide stability on uneven surfaces.
- . Constructed domestically with imported materials.