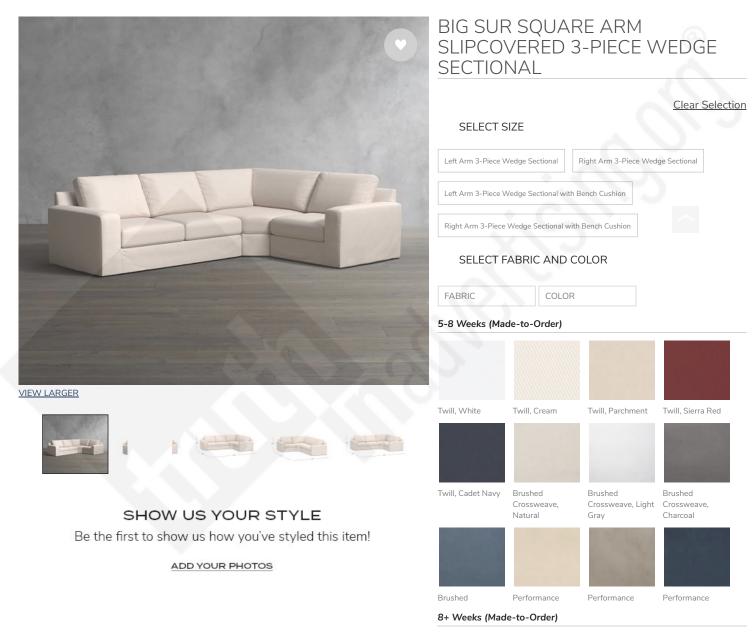

Home > Search Results > Big Sur Square Arm Slipcovered 3-Piece Wedge Sectional

**OVERVIEW** 

Casual and comfortable, our Big Sur Collection has a fresh, contemporary aesthetic with square arms and deep seats. This modular Three-Piece Wedge Sectional is designed for roomy lounging, and can be customized by adding additional components from the collection. With a choice of slipcovers, you can easily update your space with the change in seasons. Each piece is crafted in America by our own master artisans.

- · Sectional made up of: 1 Left/Right Arm Loveseat/Loveseat with Bench, 1 Left/Right Arm Chair and 1 Wedge
- Cushions are loose.
- Square arm.
- Down-blend-wrapped cushions for a softer feel. Seat is 50% regenerated virgin loose fiber, 45% feather and 5% down solid blend. Back is fiber loose . cushion core.
- Removable legs are finished in Espresso.
- Mortise-and-tenon joinery provides exceptional structural integrity.
- Eco-friendly construction includes 70% recycled 8-gauge, steel sinuous springs, and seat cushions made with soy-based foam core.
- Steel sinuous springs provide cushion support.
- Hidden steel connectors hold modular pieces securely together. .
- Adjustable levelers provide stability on uneven surfaces.
- . Constructed domestically with imported materials.