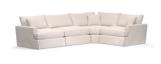

Big Sur Square Arm Slipcovered 3-Piece **Bumper Sectional** \$5,097 - \$6,347

## **RECENTLY VIEWED**

Big Sur Square Arm Slipcovered 3-Piece Corner Sectional \$4,647 - \$5,897

Big Sur Square Arm Slipcovered 3-Piece **Bumper Sectional** \$5,097 - \$6,347

Big Sur Square Arm Slipcovered U-Sofa Sectional \$8,395 - \$11,595