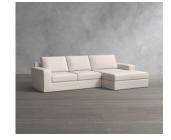

## YOU MAY ALSO LIKE

Build Your Own - Big Sur Square Arm Upholstered Sectional \$699 - \$2,599

Build Your Own - Big Sur Square Arm Slipcovered Sectional \$799 - \$2,649

Big Sur Square Arm Slipcovered Sofa With Double Chaise Sectional \$3,798 - \$5,148