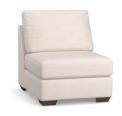

### Big Sur Square Arm Build Your Own-Sectional Slipcover | Pottery Barn

Buy Online & Pick Up in Store Learn More SIGN IN REGISTRY KEY REWARDS FAVORITES FIND A STORE TRACK YOUR ORDER Design Services Ideas & Inspiration Shop Rooms Room Planner R R V Α R Search Q Cart (0) Furniture Outdoor Bedding Lighting Pillows & Decor Tabletop & Bar Gifts Bath Ruas Windows Organization New Sale Limited Time Only - Free Shipping on Your Order | Use Code: FREESHIP Exclusions Apply Up to 40% Off Up to 30% Off Up to 40% Off Up to 30% Off The Outdoor Event The Organized Home Bedding Mother's Day Gifts Home > Search Results > Big Sur Square Arm Build Your Own-Sectional Slipcover **BIG SUR SQUARE ARM BUILD** BIG SUR SQUARE ARM SLIPCOVERED SECTIONAL COMPONENTS YOUR OWN-SECTIONAL **SLIPCOVER** SEE IT IN STORE > **Clear Selection** SELECT SIZE LEET-ARM LEFT-ARM CHAISE RIGHT-ARM CHAISE **RIGHT-ARM** DOUBLE CHAISE DOUBLE CHAISE Wedge Slipcover Corner Slipcover Armless Chair Slipcover Armless Loveseat Slipcover Left Arm Chair Slipcover Right Arm Chair Slipcover Left Arm Chaise Slipcover LEFT-ARM BUMPER **RIGHT ARM LOVESEAT RIGHT-ARM SOFA** Right Arm Chaise Slipcover Left Arm Loveseat Slipcover Right Arm Loveseat Slipcover Left Bumper Slipcover Right Bumper Slipcover Sectional Ottoman Slipcover Armless Loveseat with Bench Cushion Slipcover LEFT-ARM LOVESEAT **RIGHT-ARM BUMPER** LEFT-ARM SOFA Left Arm Loveseat with Bench Cushion Slipcover Right Arm Loveseat with Bench Cushion Slipcover Armless Grand Sofa Slipcover VIEW LARGER Left-arm Grand Sofa Slipcover Left-arm Grand Sofa with Bench Cushion Slipcover 6666 1 CALL DATE DATE CALL BALL finder frahan Right-arm Grand Sofa with Bench Cushion Slipcover COLOR (NY DOLLARS Right-arm Grand Sofa Slipcover Right Arm Double Chaise Slipcover SHOW US YOUR STYLE Armless Grand Sofa with Bench Cushion Slipcover Be the first to show us how you've styled this item! Armless Sofa with Bench Cushion Slipcover ADD YOUR PHOTOS Right-arm Sofa with Bench Cushion Slipcover Left-arm Double Chaise Slipcover Floater Ottoman Slipcover Left-arm Sofa with Bench Cushion Slipcover

## OVERVIEW

Designed exclusively for our versatile Big Sur Square Arm Collection, these soft, inviting slipcovers retain their smooth fit and remove easily for cleaning.

- Square arm.
- Slipcovers are available in over 85 beautiful, soft and durable fabric options. Remove easily for cleaning.
- Crafted in America by master artisans from American and imported materials.
- This collection is available upholstered and slipcovered.