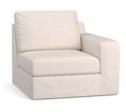

### Big Sur Square Arm Build Your Own-Sectional Slipcover | Pottery Barn

Buy Online & Pick Up in Store Learn More SIGN IN REGISTRY KEY REWARDS FAVORITES FIND A STORE TRACK YOUR ORDER Design Services Ideas & Inspiration Shop Rooms Room Planner R R V Α R Search Q Cart (0) Furniture Outdoor Bedding Lighting Pillows & Decor Tabletop & Bar Gifts Bath Ruas Windows Organization New Sale Limited Time Only - Free Shipping on Your Order | Use Code: FREESHIP Exclusions Apply Up to 40% Off Up to 30% Off Up to 40% Off Up to 30% Off The Outdoor Event The Organized Home Bedding Mother's Day Gifts Home > Search Results > Big Sur Square Arm Build Your Own-Sectional Slipcover **BIG SUR SQUARE ARM BUILD** BIG SUR SQUARE ARM SLIPCOVERED SECTIONAL COMPONENTS YOUR OWN-SECTIONAL **SLIPCOVER** SEE IT IN STORE > **Clear Selection** SELECT SIZE LEET-ARM LEFT-ARM CHAISE RIGHT-ARM CHAISE **RIGHT-ARM** DOUBLE CHAISE DOUBLE CHAISE Wedge Slipcover Corner Slipcover Armless Chair Slipcover Armless Loveseat Slipcover Left Arm Chair Slipcover Right Arm Chair Slipcover Left Arm Chaise Slipcover LEFT-ARM BUMPER **RIGHT ARM LOVESEAT RIGHT-ARM SOFA** Right Arm Chaise Slipcover Left Arm Loveseat Slipcover Right Arm Loveseat Slipcover Left Bumper Slipcover Right Bumper Slipcover Sectional Ottoman Slipcover Armless Loveseat with Bench Cushion Slipcover LEFT-ARM LOVESEAT **RIGHT-ARM BUMPER** LEFT-ARM SOFA Left Arm Loveseat with Bench Cushion Slipcover Right Arm Loveseat with Bench Cushion Slipcover Armless Grand Sofa Slipcover VIEW LARGER Left-arm Grand Sofa Slipcover Left-arm Grand Sofa with Bench Cushion Slipcover 6666 1 CALL DATE DATE CALL BALL finder frahan Right-arm Grand Sofa with Bench Cushion Slipcover COLOR (NY DOLLARS Right-arm Grand Sofa Slipcover Right Arm Double Chaise Slipcover SHOW US YOUR STYLE Armless Grand Sofa with Bench Cushion Slipcover Be the first to show us how you've styled this item! Armless Sofa with Bench Cushion Slipcover ADD YOUR PHOTOS Right-arm Sofa with Bench Cushion Slipcover Left-arm Double Chaise Slipcover Floater Ottoman Slipcover Left-arm Sofa with Bench Cushion Slipcover

## OVERVIEW

Designed exclusively for our versatile Big Sur Square Arm Collection, these soft, inviting slipcovers retain their smooth fit and remove easily for cleaning.

- Square arm.
- Slipcovers are available in over 85 beautiful, soft and durable fabric options. Remove easily for cleaning.
- Crafted in America by master artisans from American and imported materials.
- This collection is available upholstered and slipcovered.