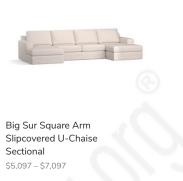

## YOU MAY ALSO LIKE

Build Your Own - Big Sur Square Arm Upholstered Sectional \$699 - \$2,599

Build Your Own - Big Sur Square Arm Slipcovered Sectional \$799 - \$2,649

Big Sur Square Arm Slipcovered Sofa With Double Chaise Sectional \$3,798 - \$5,148