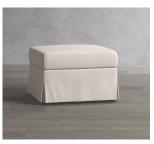

Home > Search Results > Big Sur Slipcovered Ottoman

SHOW US YOUR STYLE Be the first to show us how you've styled this item!

ADD YOUR PHOTOS

# BIG SUR SLIPCOVERED OTTOMAN

Big Sur Slipcovered Ottoman | Pottery Barn

#### **OVERVIEW**

Casual and comfortable, our Big Sur Collection has a fresh, contemporary aesthetic. This ottoman is designed for roomy lounging, and can be used on its own as additional seating or as a coffee table. It pairs perfectly with other pieces in the collection to create a seating arrangement that's right for your space and family size. With a choice of slipcovers, you can easily update the look with the change in seasons. Each piece is crafted in America by our own master artisans.

- Removable legs are made of engineered hardwood with an Espresso finish.
- Square arms.
- Loose seat and back cushions.
- Down-blend-wrapped cushions for a softer feel.
- · Eco-friendly construction includes partially recycled heavy-gauge, no-sag steel sinuous springs, and plush seat cushions made with a minimum of
- 50% recycled materials.Adjustable levelers provide stability on uneven floors.
- Constructed domestically with imported materials.