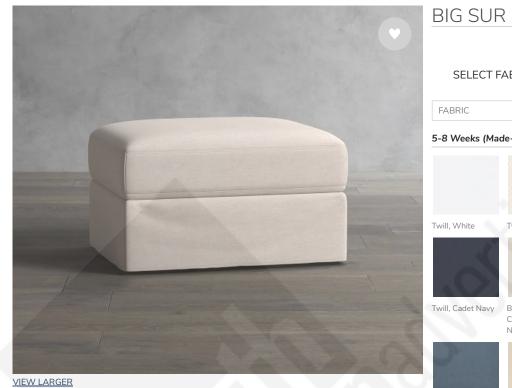

# BIG SUR SLIPCOVERED OTTOMAN

Big Sur Slipcovered Ottoman | Pottery Barn

#### **OVERVIEW**

Casual and comfortable, our Big Sur Collection has a fresh, contemporary aesthetic. This ottoman is designed for roomy lounging, and can be used on its own as additional seating or as a coffee table. It pairs perfectly with other pieces in the collection to create a seating arrangement that's right for your space and family size. With a choice of slipcovers, you can easily update the look with the change in seasons. Each piece is crafted in America by our own master artisans.

- Removable legs are made of engineered hardwood with an Espresso finish.
- Square arms.
- Loose seat and back cushions.
- Down-blend-wrapped cushions for a softer feel.
- · Eco-friendly construction includes partially recycled heavy-gauge, no-sag steel sinuous springs, and plush seat cushions made with a minimum of
- 50% recycled materials.Adjustable levelers provide stability on uneven floors.
- Constructed domestically with imported materials.