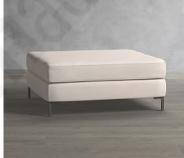

# BIG SUR SLIPCOVERED OTTOMAN

Big Sur Slipcovered Ottoman | Pottery Barn

#### **OVERVIEW**

Casual and comfortable, our Big Sur Collection has a fresh, contemporary aesthetic. This ottoman is designed for roomy lounging, and can be used on its own as additional seating or as a coffee table. It pairs perfectly with other pieces in the collection to create a seating arrangement that's right for your space and family size. With a choice of slipcovers, you can easily update the look with the change in seasons. Each piece is crafted in America by our own master artisans.

- Removable legs are made of engineered hardwood with an Espresso finish.
- Square arms.
- Loose seat and back cushions.
- Down-blend-wrapped cushions for a softer feel.
- · Eco-friendly construction includes partially recycled heavy-gauge, no-sag steel sinuous springs, and plush seat cushions made with a minimum of
- 50% recycled materials.Adjustable levelers provide stability on uneven floors.
- Constructed domestically with imported materials.