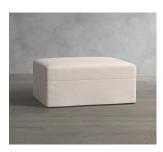

# BIG SUR SLIPCOVERED OTTOMAN

Big Sur Slipcovered Ottoman | Pottery Barn

#### **OVERVIEW**

Casual and comfortable, our Big Sur Collection has a fresh, contemporary aesthetic. This ottoman is designed for roomy lounging, and can be used on its own as additional seating or as a coffee table. It pairs perfectly with other pieces in the collection to create a seating arrangement that's right for your space and family size. With a choice of slipcovers, you can easily update the look with the change in seasons. Each piece is crafted in America by our own master artisans.

- Removable legs are made of engineered hardwood with an Espresso finish.
- Square arms.
- Loose seat and back cushions.
- Down-blend-wrapped cushions for a softer feel.
- · Eco-friendly construction includes partially recycled heavy-gauge, no-sag steel sinuous springs, and plush seat cushions made with a minimum of
- 50% recycled materials.Adjustable levelers provide stability on uneven floors.
- Constructed domestically with imported materials.