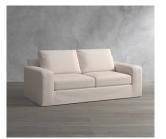

# BIG SUR SLIPCOVERED OTTOMAN

Big Sur Slipcovered Ottoman | Pottery Barn

#### **OVERVIEW**

Casual and comfortable, our Big Sur Collection has a fresh, contemporary aesthetic. This ottoman is designed for roomy lounging, and can be used on its own as additional seating or as a coffee table. It pairs perfectly with other pieces in the collection to create a seating arrangement that's right for your space and family size. With a choice of slipcovers, you can easily update the look with the change in seasons. Each piece is crafted in America by our own master artisans.