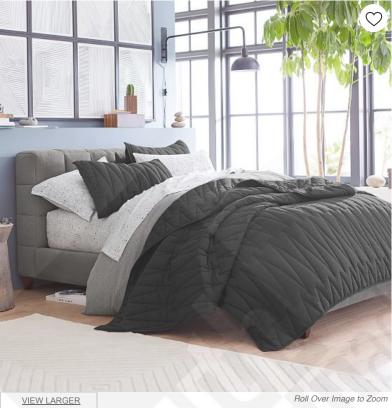

## Baldwin Classic Bed

PLEASE SELECT SIZE: Twin

ade To Order In-Home: 14-16 Weeks

Sale \$429.99 - \$824

Unlimited Flat Rate Delivery

QTY 🕏

ADD TO CART

ADD TO WISHLIST

### OVERVIEW

We've designed the favorite Baldwin Upholstered Bed without the platform for a stylish, space-saving look that you'll love! A tufted upholstered headboard makes this a cozy, modern space to snooze! Plus, it's carefully handcrafted so it's a lasting centerpiece in your room for years to come.

HOW IT'S CONSTRUCTED

Baldwin Classic Bed | PBteen 4/22/19, 2:00 PM

- Handcrafted from solid pine, engineered wood and beech slats.
- Headboard is filled with 66% cotton, 32% polyester and 2% other fiber fabric.
- Legs are crafted of solid birch wood with hand-applied Espresso finish.
- Siderails, headboard and footboard are crafted out of sturdy frame and panel construction.