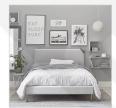

## Baldwin Classic Bed

PLEASE SELECT SIZE: Twin

ade To Order In-Home: 14-16 Weeks

Sale \$429.99 - \$824

Unlimited Flat Rate Delivery

QTY 🕏

ADD TO CART

ADD TO WISHLIST

### OVERVIEW

We've designed the favorite Baldwin Upholstered Bed without the platform for a stylish, space-saving look that you'll love! A tufted upholstered headboard makes this a cozy, modern space to snooze! Plus, it's carefully handcrafted so it's a lasting centerpiece in your room for years to come.

HOW IT'S CONSTRUCTED

Baldwin Classic Bed | PBteen 4/22/19, 2:00 PM

- Handcrafted from solid pine, engineered wood and beech slats.
- Headboard is filled with 66% cotton, 32% polyester and 2% other fiber fabric.
- Legs are crafted of solid birch wood with hand-applied Espresso finish.
- Siderails, headboard and footboard are crafted out of sturdy frame and panel construction.