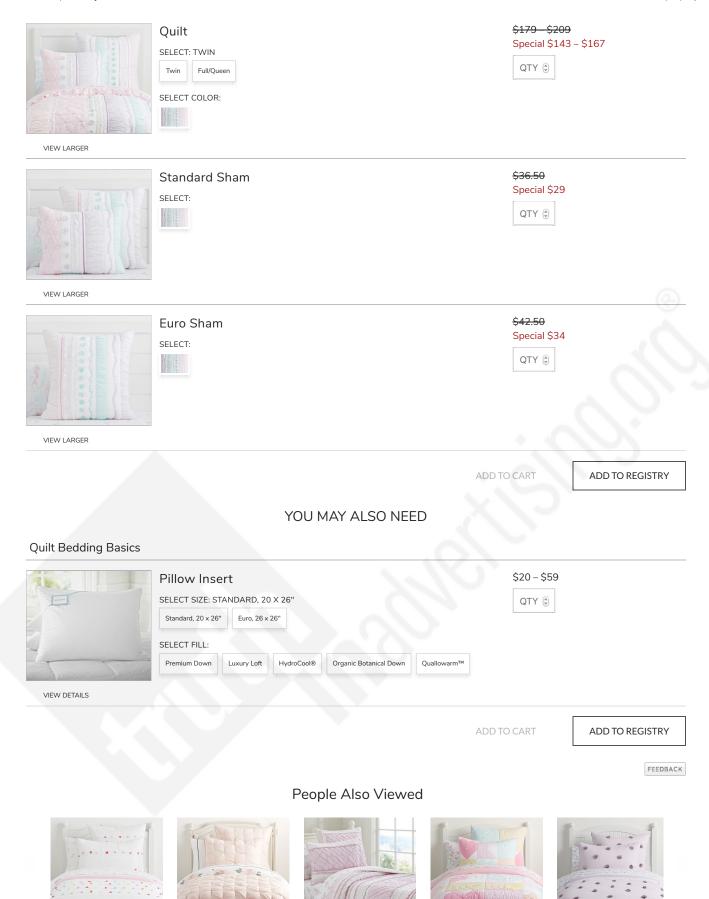

# Bailey Ruffle Quilt

\$36.50 \$209

Special \$29 - \$167

CHOOSE ITEMS BELOW

Earn \$25 in rewards\* for every \$250 spent with your Pottery Barn Credit Card.

Learn More

OVERVIEW

Give their bed an ethereal look with this playfully romantic design featuring appliqué ruffles. Supremely soft and meeting the strictest healthy production standards, our quilted bedding provides lasting comfort.

### DETAILS THAT MATTER

- · Quilt is expertly stitched by hand.
- Filled with 270-gram weight cotton batting.
- · 200-thread count.
- Shams feature an envelope closure and a quilted front.

#### **HOW IT IS CONSTRUCTED**

- Made of 95% cotton percale and 5% organic cotton. A cotton weave is a tightly woven weave, which gives the fabric a soft finish while providing durability and ultra breathability. Organic cotton is grown without the use of toxic and persistent pesticides and synthetic fertilizers.
- Percale weave is a tightly woven weave, which gives the fabric a soft matte finish while providing durability and wears well over

#### KEY PRODUCT POINTS

- Quilt, shams and inserts sold separately.
- · Machine wash.
- Imported.

**DIMENSIONS & CARE** 

SHIPPING & RETURNS

OUR SAFETY AND QUALITY COMMITMENT

Brigette Ruffle Quilt

Heart Patchwork Quilt