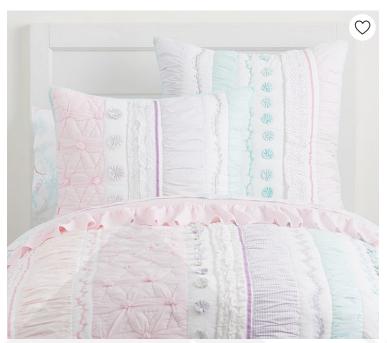

Home > Bedding > Ouilts & Comforters > Bailey Ruffle Ouilt

VIEW LARGER

Roll Over Image to Zoom

@POTTERYBARNKIDS

Add Your Own Photos

EMAIL

# Bailey Ruffle Quilt

\$36.50 \$209

Special \$29 - \$167

CHOOSE ITEMS BELOW

Earn \$25 in rewards\* for every \$250 spent with your Pottery Barn Credit Card.

Learn More

OVERVIEW

Give their bed an ethereal look with this playfully romantic design featuring appliqué ruffles. Supremely soft and meeting the strictest healthy production standards, our quilted bedding provides lasting comfort.

### DETAILS THAT MATTER

- · Quilt is expertly stitched by hand.
- Filled with 270-gram weight cotton batting.
- · 200-thread count.
- Shams feature an envelope closure and a quilted front.

#### **HOW IT IS CONSTRUCTED**

- Made of 95% cotton percale and 5% organic cotton. A cotton weave is a tightly woven weave, which gives the fabric a soft finish while providing durability and ultra breathability. Organic cotton is grown without the use of toxic and persistent pesticides and synthetic fertilizers.
- Percale weave is a tightly woven weave, which gives the fabric a soft matte finish while providing durability and wears well over