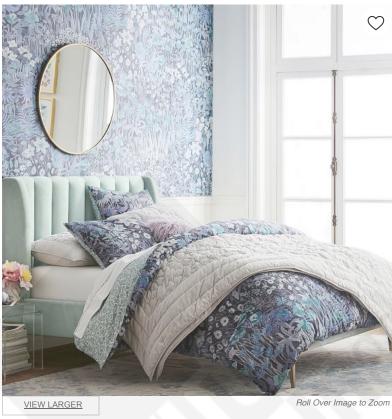

### **OVERVIEW**

Sleep chic. Our Avalon Channel Stitch Bed majorly elevates the style of any bedroom with its tufted-detailed headboard and copper legs. This beautifully crafted bed adds sophisticated elegance to your dream space.

### **HOW IT'S CONSTRUCTED**

- Crafted from foam, low-melt fiber, plywod, metal legs, fabric and beech wood.
- · Supported by sturdy metal legs finished in brass.
- GREENGUARD Gold Certified. Meets or exceeds stringent chemical emissions standards. Learn more.