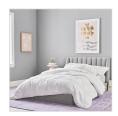

### **OVERVIEW**

Sleep chic. Our Avalon Channel Stitch Bed majorly elevates the style of any bedroom with its tufted-detailed headboard and copper legs. This beautifully crafted bed adds sophisticated elegance to your dream space.

### **HOW IT'S CONSTRUCTED**

- Crafted from foam, low-melt fiber, plywod, metal legs, fabric and beech wood.
- · Supported by sturdy metal legs finished in brass.
- GREENGUARD Gold Certified. Meets or exceeds stringent chemical emissions standards. Learn more.