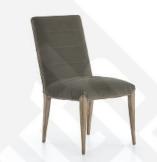

# **ASHTON TUFTED UPHOLSTERED DINING CHAIR**

SEE IT IN STORE >

Clear Selection

SELECT STYLE

Dining Side Chair - Belgian Gray Frame

Dining Side Chair - Mahogany Frame

### **OVERVIEW**

A graceful camelback accented with diamond tufting brings comfortable elegance to dining. Available in your choice of fabric, this chair will complement a variety of decor styles.

- Features tufting.
- $\bullet \quad \text{Legs are finished by hand using an exclusive layering technique that results in beautiful depth of color.}\\$
- Made of kiln-dried solid wood frame.
- Solidly constructed using mortise-and-groove joinery for exceptional stability.
- Sold individually.
- Foam and polyester fiber fill.
- Imported.