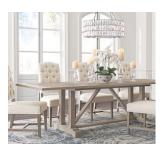

# **ASHTON TUFTED UPHOLSTERED DINING CHAIR**

SEE IT IN STORE >

Clear Selection

SELECT STYLE

Dining Side Chair - Belgian Gray Frame

Dining Side Chair - Mahogany Frame

### **OVERVIEW**

A graceful camelback accented with diamond tufting brings comfortable elegance to dining. Available in your choice of fabric, this chair will complement a variety of decor styles.

- Features tufting.
- $\bullet \quad \text{Legs are finished by hand using an exclusive layering technique that results in beautiful depth of color.}\\$
- Made of kiln-dried solid wood frame.
- Solidly constructed using mortise-and-groove joinery for exceptional stability.
- Sold individually.
- Foam and polyester fiber fill.
- Imported.