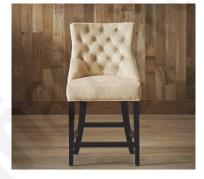

# **ASHTON TUFTED UPHOLSTERED DINING CHAIR**

SEE IT IN STORE >

Clear Selection

SELECT STYLE

Dining Side Chair - Belgian Gray Frame

Dining Side Chair - Mahogany Frame

### **OVERVIEW**

A graceful camelback accented with diamond tufting brings comfortable elegance to dining. Available in your choice of fabric, this chair will complement a variety of decor styles.

- Features tufting.
- $\bullet \quad \text{Legs are finished by hand using an exclusive layering technique that results in beautiful depth of color.}\\$
- Made of kiln-dried solid wood frame.
- Solidly constructed using mortise-and-groove joinery for exceptional stability.
- Sold individually.
- Foam and polyester fiber fill.
- Imported.