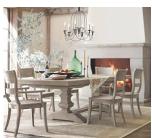

# **ASHTON TUFTED UPHOLSTERED DINING CHAIR**

SEE IT IN STORE >

Clear Selection

SELECT STYLE

Dining Side Chair - Belgian Gray Frame

Dining Side Chair - Mahogany Frame

### **OVERVIEW**

A graceful camelback accented with diamond tufting brings comfortable elegance to dining. Available in your choice of fabric, this chair will complement a variety of decor styles.

- Features tufting.
- $\bullet \quad \text{Legs are finished by hand using an exclusive layering technique that results in beautiful depth of color.}\\$
- Made of kiln-dried solid wood frame.
- Solidly constructed using mortise-and-groove joinery for exceptional stability.
- Sold individually.
- Foam and polyester fiber fill.
- Imported.