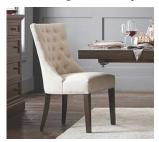

# **ASHTON TUFTED UPHOLSTERED DINING CHAIR**

SEE IT IN STORE >

Clear Selection

SELECT STYLE

Dining Side Chair - Belgian Gray Frame

Dining Side Chair - Mahogany Frame

### **OVERVIEW**

A graceful camelback accented with diamond tufting brings comfortable elegance to dining. Available in your choice of fabric, this chair will complement a variety of decor styles.

- Features tufting.
- $\bullet \quad \text{Legs are finished by hand using an exclusive layering technique that results in beautiful depth of color.}\\$
- Made of kiln-dried solid wood frame.
- Solidly constructed using mortise-and-groove joinery for exceptional stability.
- Sold individually.
- Foam and polyester fiber fill.
- Imported.