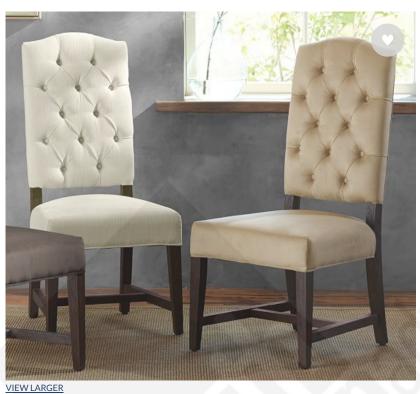

# **ASHTON TUFTED UPHOLSTERED DINING CHAIR**

SEE IT IN STORE >

Clear Selection

SELECT STYLE

Dining Side Chair - Belgian Gray Frame

Dining Side Chair - Mahogany Frame

### **OVERVIEW**

A graceful camelback accented with diamond tufting brings comfortable elegance to dining. Available in your choice of fabric, this chair will complement a variety of decor styles.

- Features tufting.
- $\bullet \quad \text{Legs are finished by hand using an exclusive layering technique that results in beautiful depth of color.}\\$
- Made of kiln-dried solid wood frame.
- Solidly constructed using mortise-and-groove joinery for exceptional stability.
- Sold individually.
- Foam and polyester fiber fill.
- Imported.