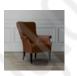

# SUMMARY

Because not every night is family movie night, Addison was created with cocktail parties and other sophisticated gatherings in mind. Slim arms and clean lines accented with nailhead trim bring uncommon refinement to the design, and an array of pieces lets you create exactly the configuration that works for your space.

- 28"W x 32"D x 34"H.
- Handcrafted in USA by skilled artisans using American and imported materials.
- Frame crafted of kiln-dried hardwood.
- Mortise-and-tenon joinery, reinforced with double-dowels and corner blocks.
- 8-way hand-tied steel springs support the seat.
- Seat cushions have high-resiliency foam cores wrapped in our premium down blend.
- Feet are stained black walnut.
- Matte natural brass nailhead accents along the bottom rail and beneath the arms.
- Available made to order in our custom leather fabrics; to place a custom order, please call 888-922-4108 for assistance from one of our furniture specialists.
- Upholstered leather cushions are backed with fabric to allow for air circulation and are not reversible.
- In-home delivery with White Glove service.
- View the complete collection <u>here</u>.