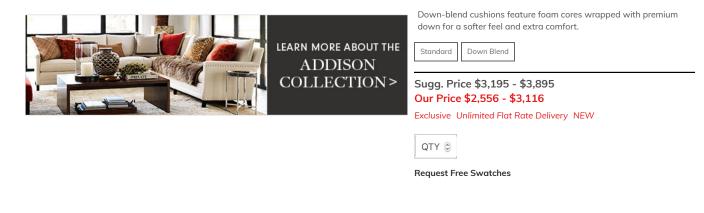

# SUMMARY

Because not every night is family movie night, Addison was created with cocktail parties and other sophisticated gatherings in mind. Slim arms and clean lines accented with nailhead trim bring uncommon refinement to the design, and an array of pieces lets you create exactly the configuration that works for your space.

- 28"W x 32"D x 34"H.
- Handcrafted in USA by skilled artisans using American and imported materials.
- Frame crafted of kiln-dried hardwood.
- Mortise-and-tenon joinery, reinforced with double-dowels and corner blocks.
- 8-way hand-tied steel springs support the seat.
- Seat cushions have high-resiliency foam cores wrapped in our premium down blend.
- Feet are stained black walnut.
- Matte natural brass nailhead accents along the bottom rail and beneath the arms.
- Available made to order in our custom leather fabrics; to place a custom order, please call 888-922-4108 for assistance from one of our furniture specialists.
- Upholstered leather cushions are backed with fabric to allow for air circulation and are not reversible.
- In-home delivery with White Glove service.
- View the complete collection <u>here</u>.