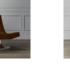

# SUMMARY

Because not every night is family movie night, Addison was created with cocktail parties and other sophisticated gatherings in mind. Slim arms and clean lines accented with nailhead trim bring uncommon refinement to the design, and an array of pieces lets you create exactly the configuration that works for your space.

- 28"W x 32"D x 34"H.
- Handcrafted in USA by skilled artisans using American and imported materials.
- Frame crafted of kiln-dried hardwood.
- Mortise-and-tenon joinery, reinforced with double-dowels and corner blocks.
- 8-way hand-tied steel springs support the seat.
- Seat cushions have high-resiliency foam cores wrapped in our premium down blend.
- Feet are stained black walnut.
- Matte natural brass nailhead accents along the bottom rail and beneath the arms.
- Available made to order in our custom leather fabrics; to place a custom order, please call 888-922-4108 for assistance from one of our furniture specialists.
- Upholstered leather cushions are backed with fabric to allow for air circulation and are not reversible.
- In-home delivery with White Glove service.
- View the complete collection <u>here</u>.