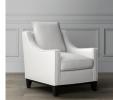

# SUMMARY

Because not every night is family movie night, Addison was created with cocktail parties and other sophisticated gatherings in mind. Slim arms and clean lines accented with nailhead trim bring uncommon refinement to the design, and an array of pieces lets you create exactly the configuration that works for your space.

- 28"W x 32"D x 34"H.
- Handcrafted in USA by skilled artisans using American and imported materials.
- Frame crafted of kiln-dried hardwood.
- Mortise-and-tenon joinery, reinforced with double-dowels and corner blocks.
- 8-way hand-tied steel springs support the seat.
- Seat cushions have high-resiliency foam cores wrapped in our premium down blend.
- Feet are stained black walnut.
- Matte natural brass nailhead accents along the bottom rail and beneath the arms.
- Available made to order in our custom leather fabrics; to place a custom order, please call 888-922-4108 for assistance from one of our furniture specialists.
- Upholstered leather cushions are backed with fabric to allow for air circulation and are not reversible.
- In-home delivery with White Glove service.
- View the complete collection <u>here</u>.