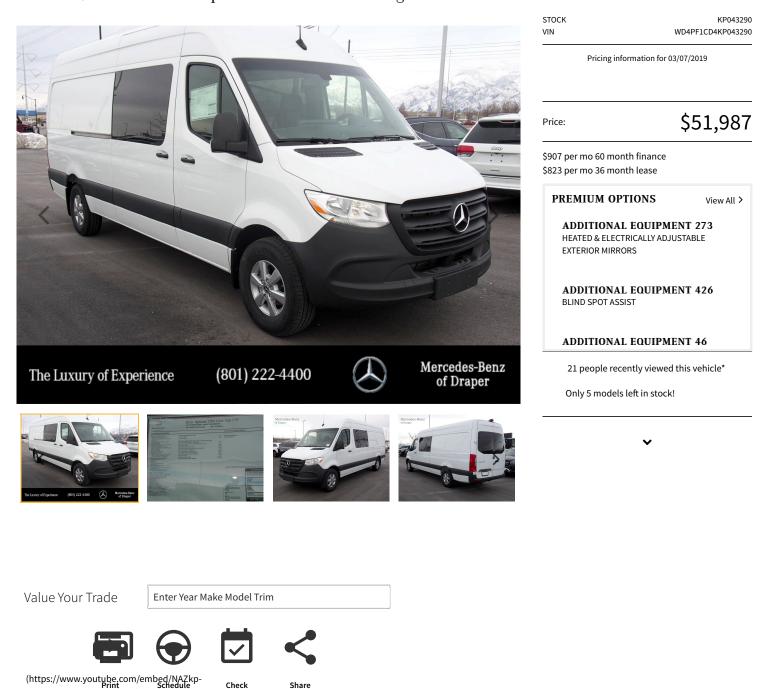

#### You Are Here: Home (https://www.mbdraper.com/) > New (/new-vehicles/sprinter/#action=im\_ajax\_call&perform=get\_results&year%5B%5D=2019&page=1) > New 2019 Mercedes-Benz Sprinter Crew Vans (https://www.mbdraper.com/inventory/new-2019-mercedes-benz-sprinter-crew-vans-rear-wheel-drive-crew-van-wd4pf1cd4kp043290) New 2019 Mercedes-Benz Sprinter Crew Vans 2500 High Roof 170

Share

Vehicle

Check

Availability

sh6tE?rel=0)

Video (https://www.youtube.com/embed/NAZkpsh6tE?rel=0)

Test Drive

Engine:

Trans:

# Basic Info

Body: Exterior: Interior: CREW VAN Arctic White Fabric Black

Intercooled Turbo Diesel V-6 3.0 L/182 7-Speed Automatic w/OD

## Vehicle Details

| Offers                   | ~ |
|--------------------------|---|
| A Interior               | ~ |
| Exterior                 | ~ |
| <b>b</b> Entertainment   | ~ |
| 📥 Mechanical             | ~ |
| 📌 Safety                 | ~ |
| <b>≡</b> Premium Options | ~ |
| Q Details                | ~ |

#### New 2019 Mercedes-Benz Sprinter Crew Vans CREW VAN in Draper #KP043290 | Mercedes-Benz of Draper

| Description | $\sim$ |
|-------------|--------|
| Packages    | ~      |