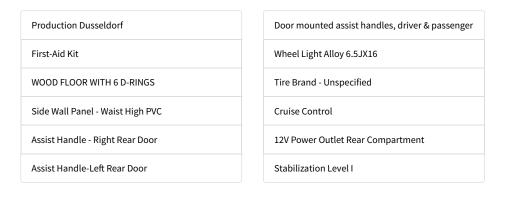

## Vehicle Details

| Offers                   | ~ |
|--------------------------|---|
| A Interior               | ~ |
| Exterior                 | ~ |
| <b>b</b> Entertainment   | ~ |
| 📥 Mechanical             | ~ |
| 📌 Safety                 | ~ |
| <b>≡</b> Premium Options | ~ |
| Q Details                | ~ |

#### New 2019 Mercedes-Benz Sprinter Crew Vans CREW VAN in Draper #KP043290 | Mercedes-Benz of Draper

| Description | $\sim$ |
|-------------|--------|
| Packages    | ~      |