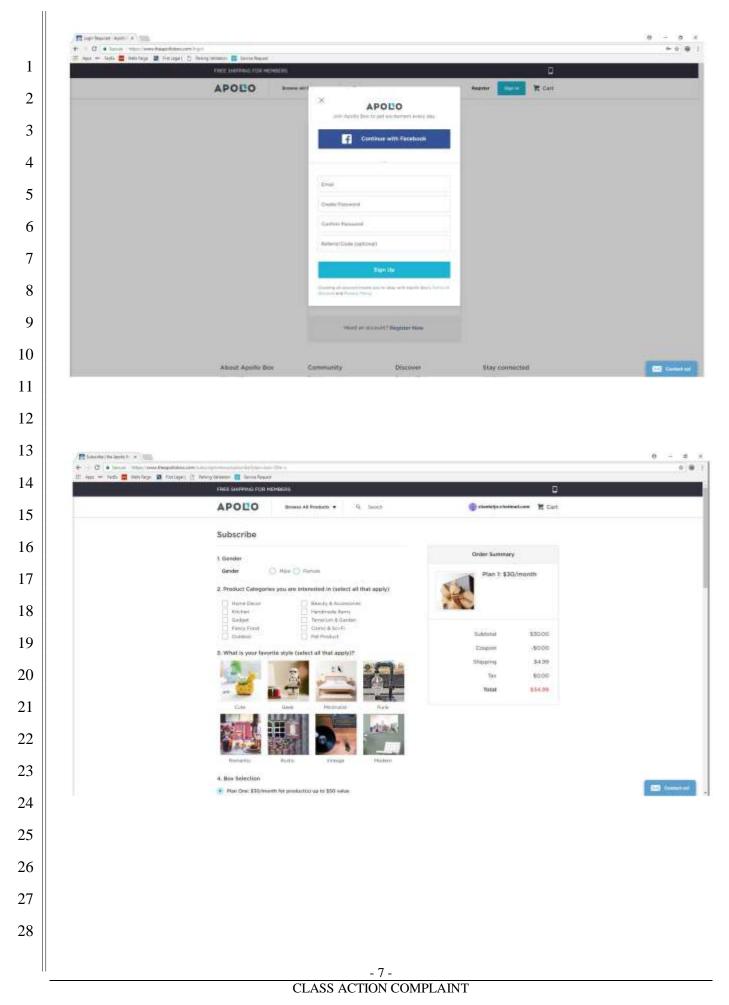

21. During the Class Period, Defendant made an automatic renewal offer for 18 its subscriptions plans to Consumers in the United States, including Plaintiff and Class 19 20 Members. The pages where a prospective subscriber finalizes a purchase do not note that the subscription will be renewed automatically until canceled in a "clear and 21 conspicuous manner" as required by Section 17602(a)(1). 22