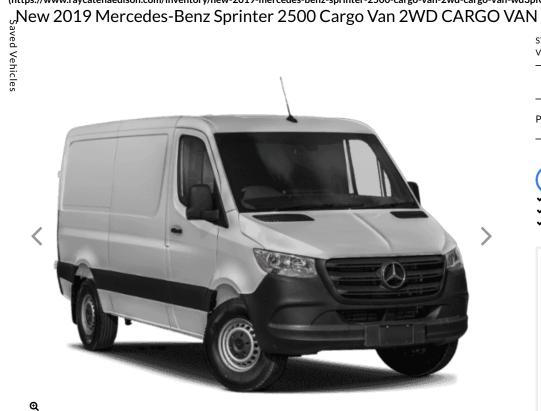

You Are Here: Home (https://www.raycatenaedison.com/) > New (https://www.raycatenaedison.com/new-vehicles/) > New 2019 Mercedes-Benz Sprinter (https://www.raycatenaedison.com/inventory/new-2019-mercedes-benz-sprinter-2500-cargo-van-2wd-cargo-van-wd3pf0cd7kp055335)

### Basic Info

Body:CARGO VANInterior:Fabric BlackExterior:Arctic WhiteTrans:7-Speed