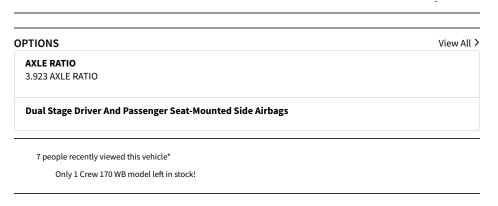

You Are Here: Home (https://www.rbmofalpharetta.com/) > New (/used-

 $vehicles/\#action=im\_ajax\_call\&perform=get\_results\&page=2\&search=sprinter\&type\%5B\%5D=New\&type\%5B\%5D=Used\&type\%5B\%5D=Certified+Used\&show\_all\_filters=false)$ 

> New 2019 Mercedes-Benz Sprinter 2500 (https://www.rbmofalpharetta.com/inventory/2019-mercedes-benz-sprinter-2500-crew-170-wb-rwd-3d-cargo-van-wd4pf1cd6kp058406)

## New 2019 Mercedes-Benz Sprinter 2500 Crew 170 WB Crew 170 WB

















STOCK VIN S65161 WD4PF1CD6KP058406

Pricing information for 03/18/2019

\$51,629

Get your ePrice now

- ✓ Get instant trade appraisal
- ✓ Get instant payments
- $\checkmark$  Get protection plans
- ✓ Get credit approval

Powered by TAERAIL











lule Test Drive

Check Availability

(https://www.autoipacket.com/public/sendPacket.cfm?vin=WD4PF1CD6KP058406)

## Basic Info

Body: Exterior: Interior: Engine: Trans: Cargo Van White Black 3.0L V6 Turbodiesel 7G-TRONIC 7-Speed Automatic

Other Vehicles You May Like\_





## Vehicle Details





Interior

~

\* ....

~

**Exterior** 

...

Mechanical

Entertainment

~

Safety

~

Premium Options

•

Q Details

Details V

| 6.2. 1 x Face Windering           Dictor Sealer           Ration Sealer           Rational Sealer           Rationa