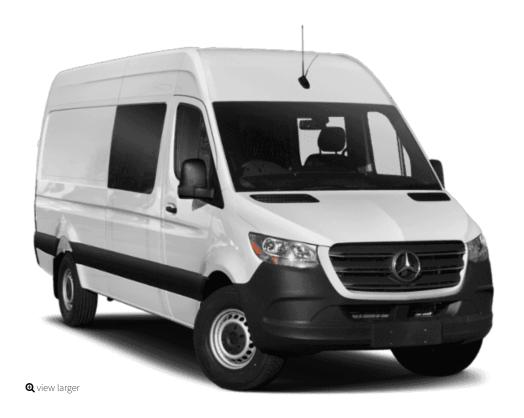

## New 2019 Mercedes-Benz Sprinter 2500 Crew 170 WB Crew 170 WB

STOCK VIN S65161 WD4PF1CD6KP058406

Pricing information for 03/18/2019

\$51,629

Get your ePrice now

- ✓ Get instant trade appraisal
- ✓ Get instant payments
- $\checkmark$  Get protection plans
- ✓ Get credit approval

## Basic Info

Body: Exterior: Interior: Engine: Trans: Cargo Van White Black 3.0L V6 Turbodiesel 7G-TRONIC 7-Speed Automatic

Other Vehicles You May Like\_