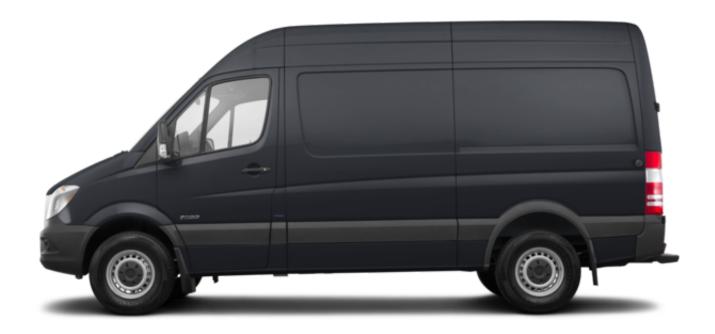

### Sprinter Cargo Van

\$34,985 MSRP

2019 Mercedes-Benz

Metris Passenger Van

\$31,645 MSRP

2019 Mercedes-Benz