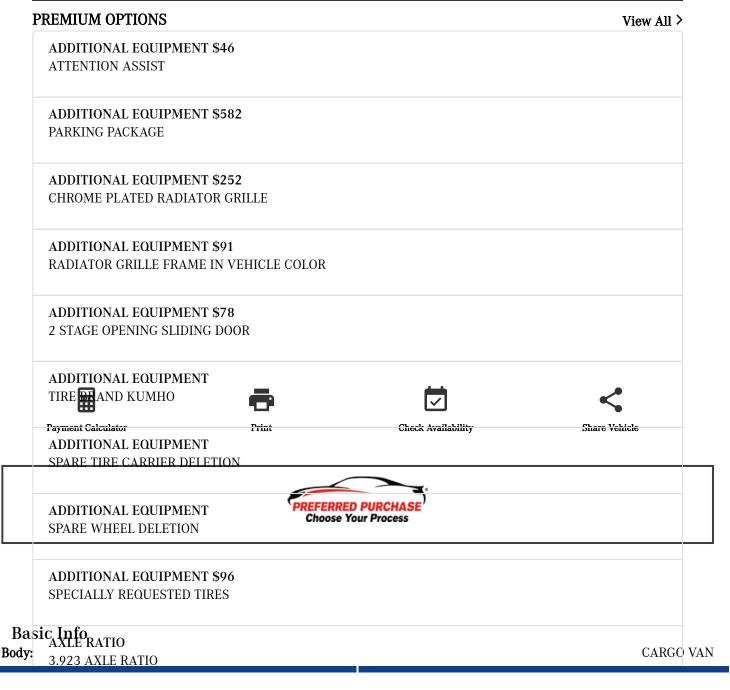

| Production Dusseldorf                       |
|---------------------------------------------|
| Tint for Rear Windows and Rear Side Windows |
| FIXED WINDOW, LEFT SIDE FRONT               |
| WOOD FLOOR WITH 6 D-RINGS                   |
| Assist Handle - Sliding Door                |
| Sliding Door - Two Stage Opening            |
| Spare tire carrier deletion                 |
| Spare Tire Delete                           |
| Spare Tire Delete                           |

| Specially Requested Tires              |
|----------------------------------------|
| Wheel Light Alloy 6.5JX16              |
| Tire Brand - KUMHO                     |
| Attention Assist                       |
| Parking Package with Back up Camera    |
| Front-to-Rear Outlet In Striment Panel |
| Laminated Glass Rear                   |
| I/P Hinged Lid-Center Stack Bin        |