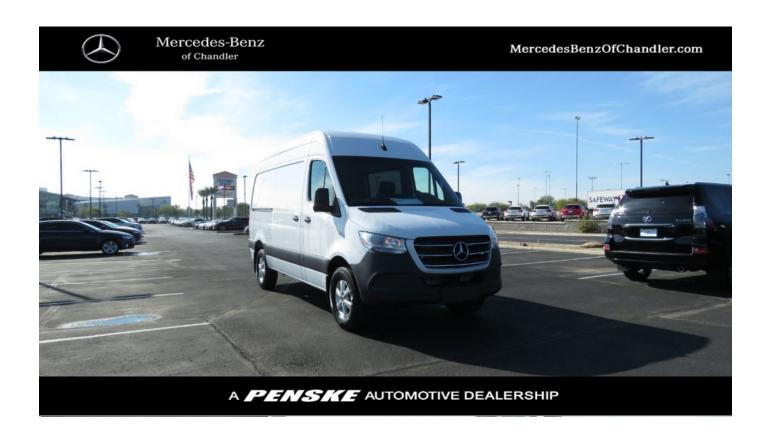

New 2019 Mercedes-Benz Sprinter 2500 Cargo Van Rear Wheel Drive CARGO VAN

# Hi-res still images

Browse our gallery of 57 detailed photos that highlight the specific features and options of this vehicle.

VIEW NOW

57

Text us

Chat with us

.

MSRP \$50,484