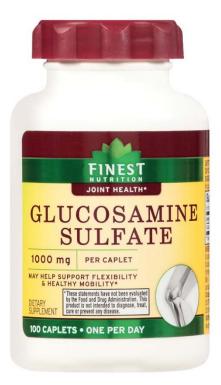

## Plaintiff's Experience with Defendant's Product

15. One of the many products that Walgreens manufactures and sells under its own brand is Finest Nutrition Glucosamine Sulfate. The words "GLUCOSAMINE SULFATE" are the largest words on the front label of the package, and the label also advertises that it contains "1000 mg per caplet." The front label looks like this:

16. The back of the bottle includes a Nutrition Facts panel, which states that each caplet (one serving) contains "Glucosamine Sulfate Potassium Chloride 1000 mg (1 g)." In no place does the label suggest that it contains Glucosamine Hydrochloride.