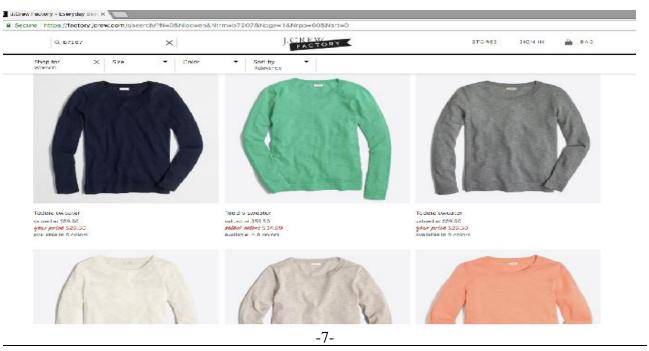

## Figure 6: Men's Pique Flex Polo on June 2, 2018

- 25. During the statute of limitations period, Defendants did not sell their products at the advertised original, higher former prices.
- 26. For example, as demonstrated in the tables below, during a three-month time period of November 17, 2016 to February 18, 2017, Defendants always sold their merchandise for less than the advertised original, former price:

#### November 17, 2016

| Product                                                 | "Valued At" | "Your" |
|---------------------------------------------------------|-------------|--------|
|                                                         | Price       | Price  |
| Women's Plaid Ruffle Shirt Regular / Item f7852         | 74.5        | 37     |
| Women's Patriotic Wash Skinny Jean w/ 26" inseam / item |             |        |
| e7293                                                   | 85          | 42.5   |
| Women's Wool Sidewalk Skirt / item 95435                | 69.5        | 34.5   |
| Women's Classic Blazer / item f7409                     | 158         | 79     |
| Women's Classic Tote Bag / item f6133                   | 98          | 49     |
| Men's Plaid Rugged Elbow-patch Shirt (Regular) / item   |             |        |
| f4557                                                   | 79.5        | 39.5   |