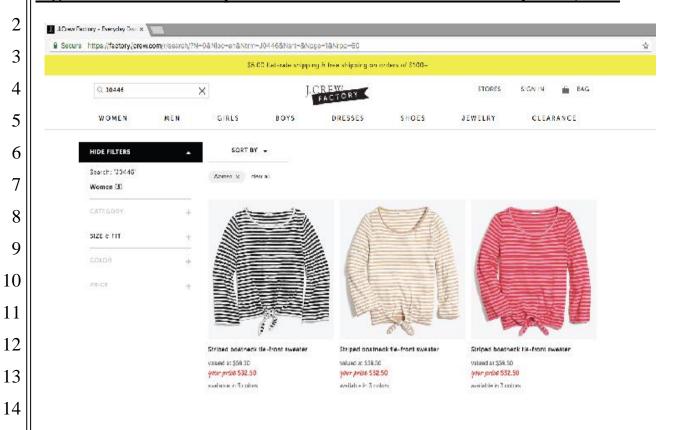

# Figure 4: Women's Striped Boatneck Tie-front Sweater on April 29, 2018

## Figure 6: Men's Pique Flex Polo on June 2, 2018

- 25. During the statute of limitations period, Defendants did not sell their products at the advertised original, higher former prices.
- 26. For example, as demonstrated in the tables below, during a three-month time period of November 17, 2016 to February 18, 2017, Defendants always sold their merchandise for less than the advertised original, former price: