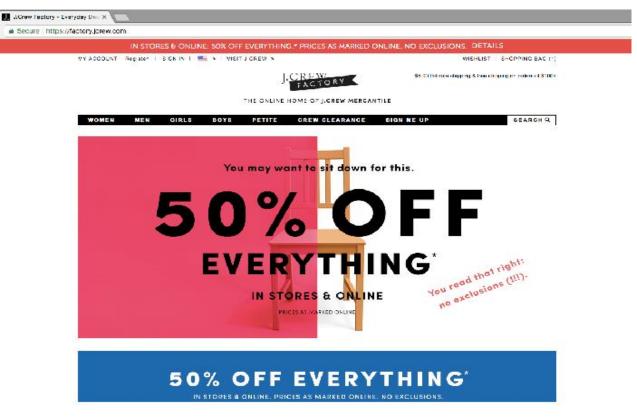

# Figure 4: Women's Striped Boatneck Tie-front Sweater on April 29, 2018

# Figure 5: Women's Drapey Pull-on Pant on May 9, 2018