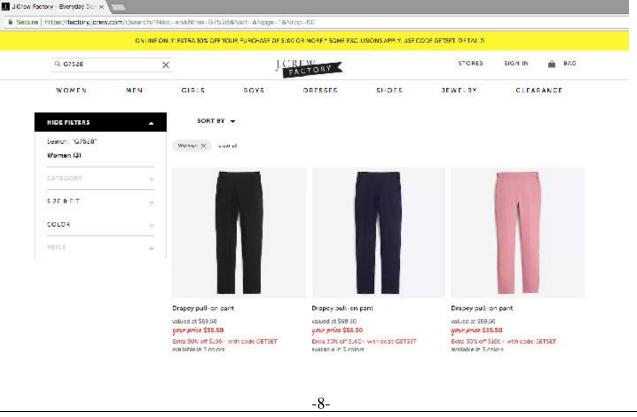

# Figure 5: Women's Drapey Pull-on Pant on May 9, 2018

## Figure 6: Men's Pique Flex Polo on June 2, 2018

- 25. During the statute of limitations period, Defendants did not sell their products at the advertised original, higher former prices.
- 26. For example, as demonstrated in the tables below, during a three-month time period of November 17, 2016 to February 18, 2017, Defendants always sold their merchandise for less than the advertised original, former price:

#### November 17, 2016

| Product                                                 | "Valued At" | "Your" |
|---------------------------------------------------------|-------------|--------|
|                                                         | Price       | Price  |
| Women's Plaid Ruffle Shirt Regular / Item f7852         | 74.5        | 37     |
| Women's Patriotic Wash Skinny Jean w/ 26" inseam / item |             |        |
| e7293                                                   | 85          | 42.5   |
| Women's Wool Sidewalk Skirt / item 95435                | 69.5        | 34.5   |
| Women's Classic Blazer / item f7409                     | 158         | 79     |
| Women's Classic Tote Bag / item f6133                   | 98          | 49     |
| Men's Plaid Rugged Elbow-patch Shirt (Regular) / item   |             |        |
| f4557                                                   | 79.5        | 39.5   |