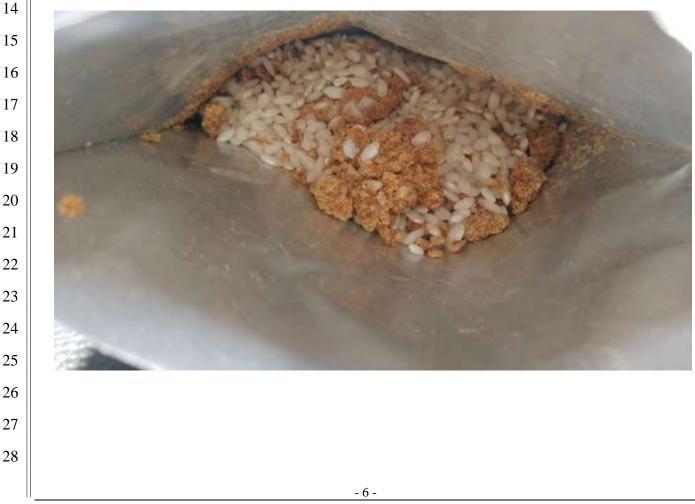

3. Plaintiff purchased Defendant's Alessi Autentico Premium Risotto with
Porcini Mushrooms product in September 2017 in San Diego, California. He
purchased the product for the dual purpose of enjoying its contents and determining

<sup>23</sup> 

behavior of consumers).

whether the container was lawfully filled. Plaintiff was surprised when he opened the 1 product that the container had **more than 70% empty space**, or slack-fill. 2

10 17. More than 70% of the interior of the Alessi Autentico Premium Risotto
11 product containers, which concern the Alessi Autentico Premium Risotto with Porcini
12 Mushrooms product purchased by Plaintiff, is comprised of empty space, or non13 functional slack fill.