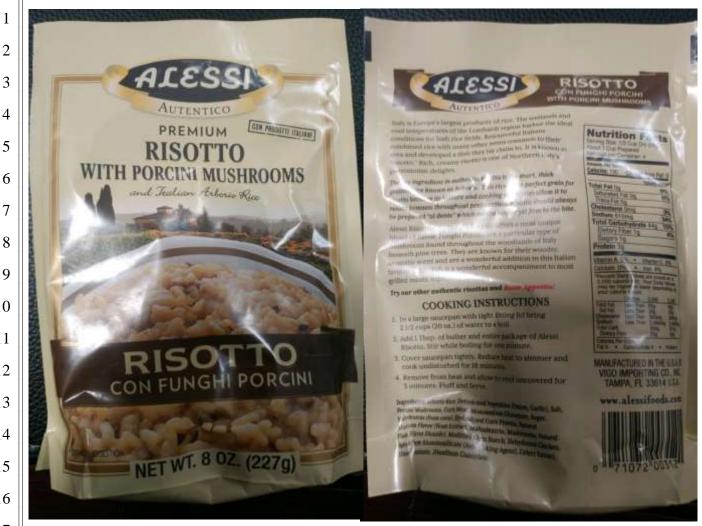

3. Plaintiff purchased Defendant's Alessi Autentico Premium Risotto with
Porcini Mushrooms product in September 2017 in San Diego, California. He
purchased the product for the dual purpose of enjoying its contents and determining

## **Defendant's Products Contain Non Functional Slack-Fill**

7 16. Defendant's Alessi Autentico Premium Risotto products are, and at all
8 relevant times were, sold in non-transparent containers. The containers have significant
9 slack-fill, as described below.

10 17. More than 70% of the interior of the Alessi Autentico Premium Risotto
11 product containers, which concern the Alessi Autentico Premium Risotto with Porcini
12 Mushrooms product purchased by Plaintiff, is comprised of empty space, or non13 functional slack fill.