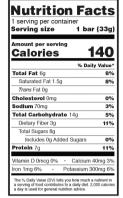

## **Berry Blast**

| Nutrition Facts 1 serving per container Serving size 1 bar (33g)                                                                                |                             |
|-------------------------------------------------------------------------------------------------------------------------------------------------|-----------------------------|
| Amount per serving<br>Calories 1                                                                                                                | 30                          |
| % Dail                                                                                                                                          | y Value*                    |
| Total Fat 4.5g                                                                                                                                  | 6%                          |
| Saturated Fat 0.5g                                                                                                                              | 3%                          |
| Trans Fat 0g                                                                                                                                    |                             |
| Cholesterol Omg                                                                                                                                 | 0%                          |
| Sodium 80mg                                                                                                                                     | 3%                          |
| Total Carbohydrate 15g                                                                                                                          | 5%                          |
| Dietary Fiber 3g                                                                                                                                | 11%                         |
| Total Sugars 9g                                                                                                                                 |                             |
| Includes 0g Added Sugars                                                                                                                        | 0%                          |
| Protein 7g                                                                                                                                      | 13%                         |
| Vitamin D 0mcg 0% · Calcium 3                                                                                                                   | 18mg 3%                     |
| Iron 1mg 6% · Potassium 30                                                                                                                      | 2mg 6%                      |
| The % Daily Value (DV) tells you how much a<br>a serving of food contributes to a daily diet. 2,<br>a day is used for general nutrition advice. | nutrient in<br>000 calories |