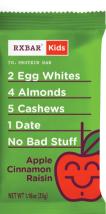

## **Apple Cinnamon Raisin**

| Serving size 1 baı               | r (33g   |
|----------------------------------|----------|
| Amount per serving<br>Calories 1 | 30       |
| % Dail                           | ly Value |
| Total Fat 5g                     | 6%       |
| Saturated Fat 0.5g               | 3%       |
| Trans Fat 0g                     |          |
| Cholesterol Omg                  | 0%       |
| Sodium 80mg                      | 3%       |
| Total Carbohydrate 16g           | 6%       |
| Dietary Fiber 3g                 | 11%      |
| Total Sugars 9g                  |          |
| Includes 0g Added Sugars         | 0%       |
| Protein 7g                       | 12%      |
| Vitamin D 0mcg 0% · Calcium      | 40mg 49  |
| Iron 1mg 6% · Potassium 2        | 90ma 6%  |

Ingredients: Dates, Egg Whites, Cashews, Almonds, Apple, Raisins, Natural Flavors, Cinnamon.

Multipack (5ct.)