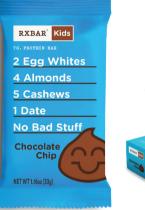

## **Chocolate Chip**

Ingredients: Dates, Egg Whites, Cashews, Almonds, Chocolate, Natural Flavors, Cocoa, Vanilla Extract.

Carton (16ct.)