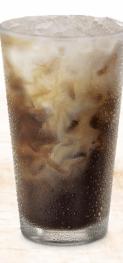

Show all nutrition, ingredients, & allergens

Chick-fil-A Iced Coffee is handcrafted daily, made with a custom blend of coldbrewed coffee and fresh 2% milk, sweetened with pure cane sugar and served over ice. Our coffee beans are sustainably sourced by THRIVE Farmers, a farmerdirect coffee company that enriches the lives and communities of those who grow it. Available all day.