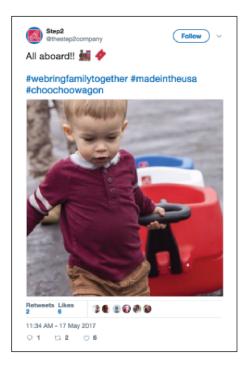

Similarly, around Memorial Day this year, Step2 took to Instagram and Twitter to post images of children playing with red, white, and blue toys while their military parent wearing camouflage can be seen in the background. Each post was accompanied by the claim #madeintheusa, among other hashtags.