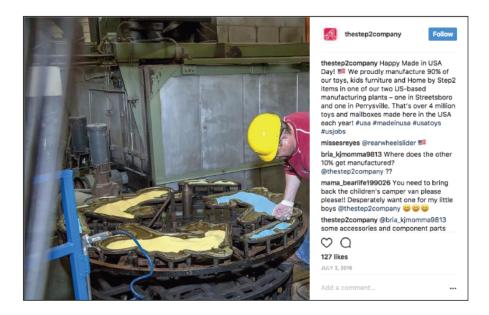

And last year, two days before July 4<sup>th</sup>, Step2 posted the following image on Instagram claiming,

We proudly manufacture 90% of our toys, kids furniture and Home by Step2 items in one of our two US-based manufacturing plants . . . That's over 4 million toys and mailboxes made here in the USA each year! #usa #madeinusa #usatoys #usjobs

These representations were made despite the fact that only 10% (or 19 Step2 products listed for sale on Step.com) meet the legal definition for made in the USA according to the Step2 website.

Similarly, when celebrating July 4<sup>th</sup> in 2014, Step2 represented that "90% of our products are PROUDLY made here in the USA #July4 #USA #Ohio #madeinUSA."