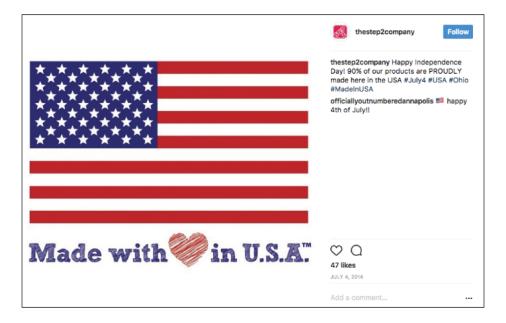

And last year, two days before July 4<sup>th</sup>, Step2 posted the following image on Instagram claiming,

We proudly manufacture 90% of our toys, kids furniture and Home by Step2 items in one of our two US-based manufacturing plants . . . That's over 4 million toys and mailboxes made here in the USA each year! #usa #madeinusa #usatoys #usjobs

These representations were made despite the fact that only 10% (or 19 Step2 products listed for sale on Step.com) meet the legal definition for made in the USA according to the Step2 website.

Similarly, when celebrating July 4<sup>th</sup> in 2014, Step2 represented that "90% of our products are PROUDLY made here in the USA #July4 #USA #Ohio #madeinUSA."