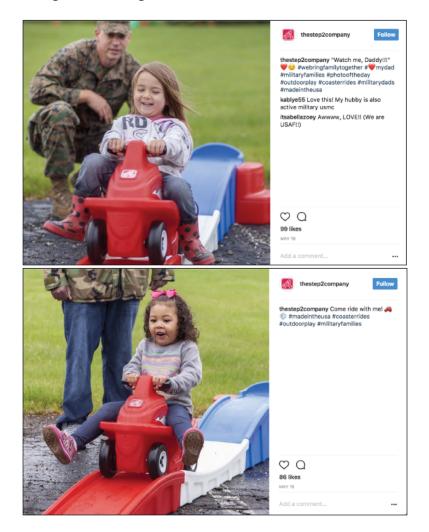

Similarly, around Memorial Day this year, Step2 took to Instagram and Twitter to post images of children playing with red, white, and blue toys while their military parent wearing camouflage can be seen in the background. Each post was accompanied by the claim #madeintheusa, among other hashtags.