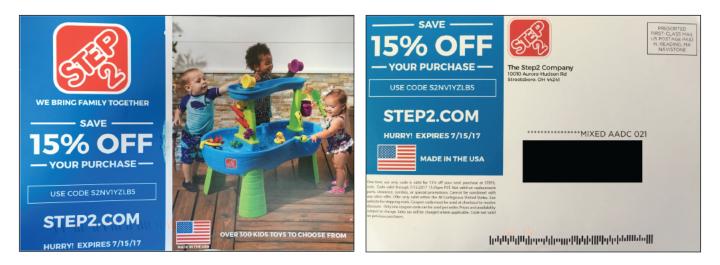

Step2 appears to emphasize its "Made in the USA" marketing around patriotic holidays, such as Memorial Day and the 4<sup>th</sup> of July, when Americans – who prefer American-made products over ones made abroad, and are even willing to pay more for them<sup>1</sup> – are focused on supporting the United States. By way of example, days before July 4, 2017, Step2 mailed the postcard below, which includes not one but two U.S. flags together with the unqualified assertion "made in the USA." Moreover, on one side of the postcard a flag and "made in the USA" representation appears to modify the phrase, "over 300 kids toys to choose from," which could lead a reasonable consumer to believe that Step2 has over 300 kids toys that are made in the USA.<sup>2</sup>