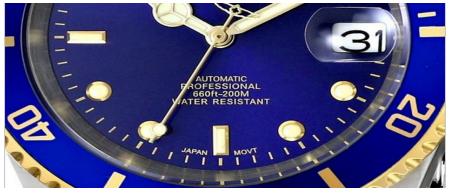

| Complaint                                             | URL reference                                                               |  |  |  |  |
|-------------------------------------------------------|-----------------------------------------------------------------------------|--|--|--|--|
| "I got this thing wet in the shower. Now I            | Amazon.com See <a href="https://goo.gl/31JGdE">https://goo.gl/31JGdE</a>    |  |  |  |  |
| constantly get condensation inside of it."            |                                                                             |  |  |  |  |
| "while it's a divers watch, after a dive depth of     | Amazon.com See https://goo.gl/a6ph73                                        |  |  |  |  |
| only 6 feet, water got into the watch. It still works |                                                                             |  |  |  |  |
| but there are little droplets on the crystal."        |                                                                             |  |  |  |  |
| "First time I swam with this watch. Pool depth is 9   | Amazon.com See                                                              |  |  |  |  |
| feet and moisture inside crystal. Piece of junk.      | https://www.amazon.com/gp/customer-                                         |  |  |  |  |
| Save your money."                                     | reviews/R2MYBL8CS2RI5K/ref=cm cr arp                                        |  |  |  |  |
|                                                       | <u>d rvw ttl?ie=UTF8&amp;ASIN=B000JQJS6M</u>                                |  |  |  |  |
| "Stem does not tighten, moisture under the crystal.   | Evine.com See                                                               |  |  |  |  |
| Sending it back."                                     | http://www.evine.com/Product/630-766                                        |  |  |  |  |
| "Used it while in the pool which was only 5 feet      | Overstock.com See <a href="https://goo.gl/jynR8B">https://goo.gl/jynR8B</a> |  |  |  |  |
| deep it was quite disappointing to see the            |                                                                             |  |  |  |  |
| condensation on the interior of the watch. The dial   |                                                                             |  |  |  |  |
| was highly obscured making difficult to make out      |                                                                             |  |  |  |  |
| the time. Water resistant to 200 M not in this        |                                                                             |  |  |  |  |
| lifetime."                                            |                                                                             |  |  |  |  |

"within the first week of wearing it, water beaded Consumer Affairs See up and fogged under the crystal (having only https://www.consumeraffairs.com/retail/inv washed my hands while wearing the watch)." icta-watches.html?page=2 "While the Invicta watch I purchased was in the Consumer Affairs See \$100.00 USD price range, and said to be https://www.consumeraffairs.com/retail/i waterproof; you would expect after 2 months use it nvicta-watches.html?page=4 would resist water penetration under a Florida rain storm. Well, just a few hours later it fogged inside." "My Invicta Dive Watch rated 200 meters failed in Consumer Affairs See 17 feet of water. Last Invicta watch I'll ever buy. https://www.consumeraffairs.com/retail/i nvicta-watches.html?page=5

- 38. Invicta is well aware of these complaints as illustrated in many of the reviews and comments online which recount consumers' fruitless experiences with Invicta's customer service.
- 39. Because the Pro Diver Watches sell in a lower-end price point (approximately \$75 to \$250), Invicta appears uniquely positioned to profit significantly off misrepresentations and