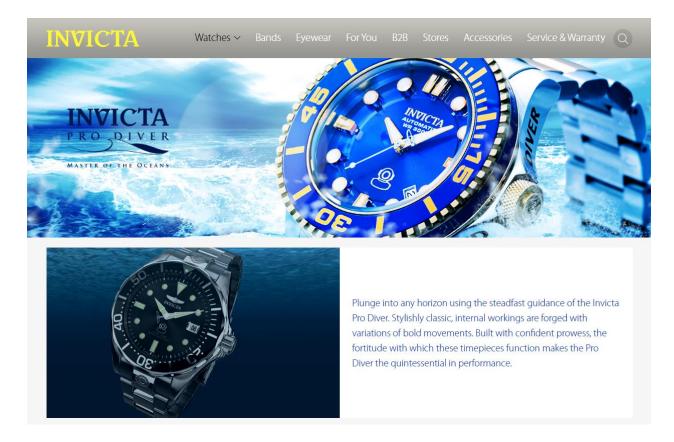

#### **COUNT II**

## Florida Misleading Advertising Statute

- 52. Plaintiff incorporates by reference and re-alleges each and every allegation set forth above as though fully set forth herein.
- 53. Defendant's misrepresentations regarding the water resistant capabilities of the Pro Diver Watches constitute violations of Florida's prohibition on misleading advertising, Fla. Stat. § 817.41 (1).
- 54. Florida's prohibition on misleading advertising, Fla. Stat. § 817.41 (1), provides that it is "unlawful for any person to make or disseminate or cause to be made or disseminated before the general public of the state, or any portion thereof, any misleading advertisement. Such