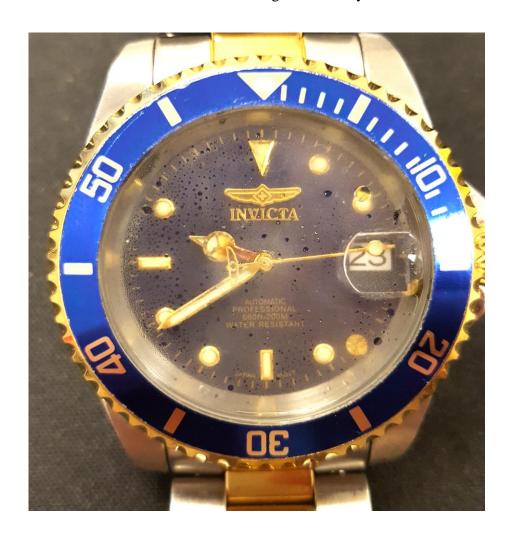

#### **PARTIES**

- 8. Plaintiff Jon B. Felice is a resident of New York. Mr. Felice purchased an Invicta Men's 8928OB Pro Diver 23k Gold-Plated and Stainless Steel Two-Tone Automatic Watch from Amazon.com on July 11, 2015 for \$82.45.
- 9. Defendant Invicta is a privately-held corporation organized and existing under the laws of the State of Florida, with its principal place of business located at 3069 Taft Street, Hollywood, Florida, 33021. Invicta promotes and markets its watches throughout the United States and internationally. Invicta is a globally-recognized watch brand with annual revenues estimated at more than \$50 million.

- 38. Invicta is well aware of these complaints as illustrated in many of the reviews and comments online which recount consumers' fruitless experiences with Invicta's customer service.
- 39. Because the Pro Diver Watches sell in a lower-end price point (approximately \$75 to \$250), Invicta appears uniquely positioned to profit significantly off misrepresentations and