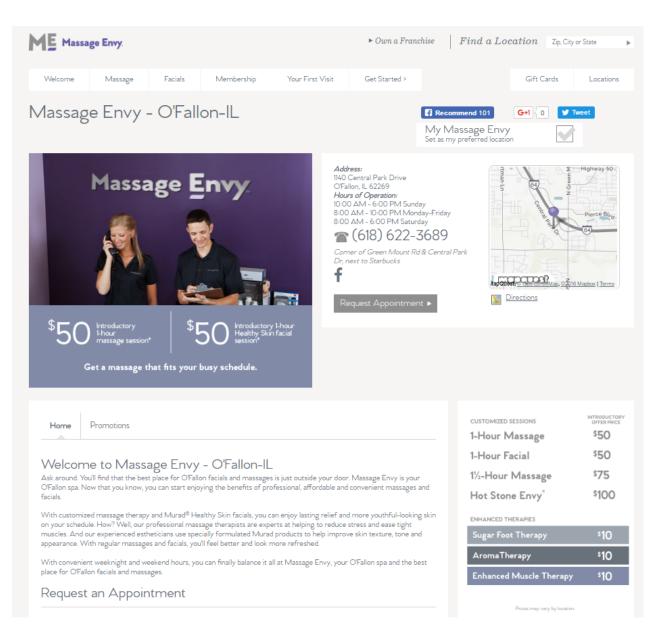

### Massage Envy's Web Pages for Individual Facilities

45. Massage Envy also made the offer of a one-hour introductory massage on its web

pages for individual facilities, such as its O'Fallon, Illinois facility, as shown in this screen shot:

## Case 3:16-cv-01087-DRH-SCW Document 20 Filed 11/14/16 Page 23 of 76 Page ID #703

http://www.massageenvy.com/clinics/IL/OFallon-IL.aspx (accessed 9/24/2016).

46. As can be seen from the above screenshot, a list of services on the right side of the

screen included a "1-Hour Massage" (not massage session) for \$50.

47. There was also a reference to a one-hour "massage session" under the photo of

two Massage Envy employees. Since the same page referred to a "1-Hour Massage," a

reasonable consumer would conclude that a one-hour massage session included a one-hour

massage. Moreover, note the asterisk after the word, "session." That asterisk does not have a

link to anything. If the consumer scrolled down to find out what the asterisk meant, he or she found, not a footnote (at least not at first), but asterisks on an appointment form. That appointment form is shown in the following screenshot: