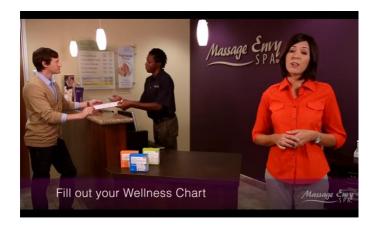

29. Among the preliminaries are filling out a Wellness Chart and then reviewing it

with the massage therapist, as shown in the following screenshots:

30. The video also states that, after the consumer disrobes and lies on the table, the massage therapist "will give you a few minutes alone, then knock before entering the room." Here is a screenshot of what the video shows while the narrator talks about this "alone" time: