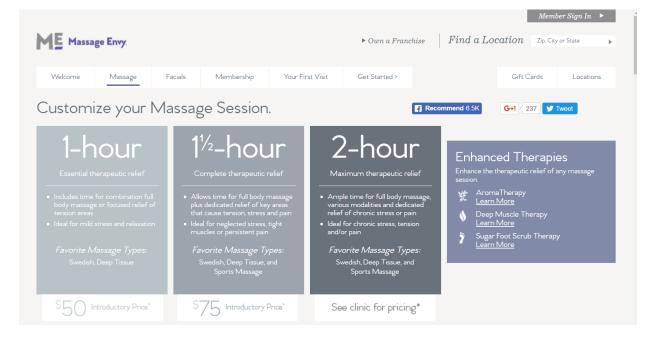

### Massage Envy's Web Page, "Customize your Massage Session"

40. Across the top of Massage Envy's website was a menu bar. The second item on that menu bar was called, "Massage." Clicking on that item brought the consumer to a page entitled, "Customize your Massage Session." <u>http://www.massageenvy.com/massage.aspx</u> (accessed 9/16/2016.) At the top of that page were several boxes indicating the various lengths

of time that were available including, "1-hour," "1  $\frac{1}{2}$  -hour," and "2-hour." Here is a screenshot of that page showing those boxes:

http://www.massageenvy.com/massage.aspx (accessed 9/24/2016).

41. The box for one-hour on the Massage Envy web page, "Customize your Massage Session," <u>http://www.massageenvy.com/massage.aspx</u> (accessed 9/24/2016), did not state that the hour included anything other than a massage. In fact, it indicated the opposite. It stated that the session "[i]ncludes time for combination full body massage or focused relief of tension areas" without indicating that it included anything else, such as undressing, dressing, "consultation" or waiting.

42. As can be seen from this screenshot, below the "1-hour" box were the words "\$50 Introductory Price" with an asterisk after the word "Price." That asterisk did not have a link to anything. Scrolling down the page (way down because it was a very long page) brought the consumer to a footnote like the one described above that said, "\*View pricing and promotional

details" with a link to the same Disclaimer Page discussed above that did not state that a onehour massage lasts only 50 minutes.