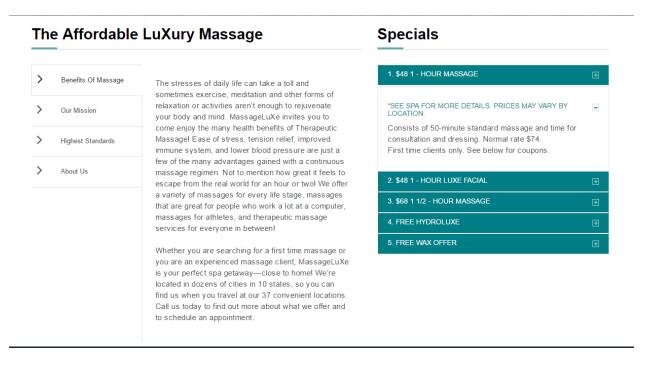

14. Massage Envy's competitor, MassageLuxe, states clearly on the front page of its own website that the actual massage in a one-hour massage session that it offered lasts only 50 minutes. Massage Envy undoubtedly was not aware of what MassageLuxe stated on its website. But during its 9½ years of deception, it did not emulate MassageLuxe's responsible practice.