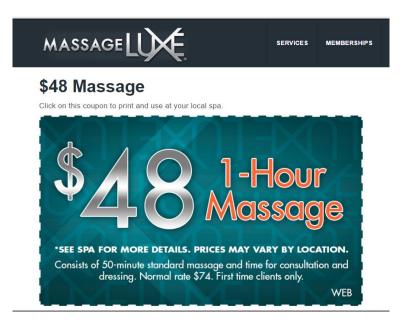

14. Massage Envy's competitor, MassageLuxe, states clearly on the front page of its own website that the actual massage in a one-hour massage session that it offered lasts only 50 minutes. Massage Envy undoubtedly was not aware of what MassageLuxe stated on its website. But during its 9½ years of deception, it did not emulate MassageLuxe's responsible practice.