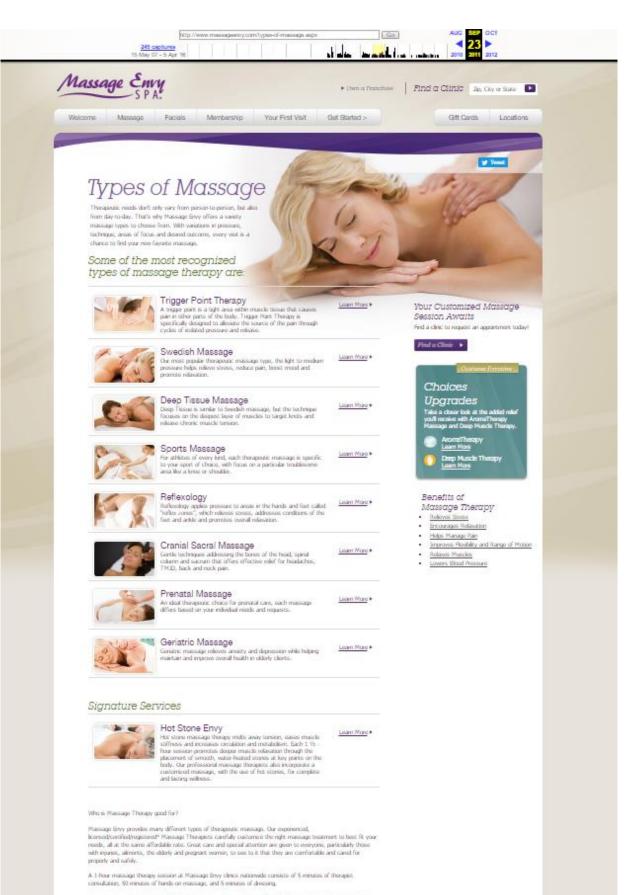

## Massage Envy's "Step-by-Step Guide"

31. Massage Envy's web page entitled, "Your First Massage Session," also contained a four-part discussion entitled, "The Step-by-Step Guide." <u>http://www.massageenvy.com/your-</u><u>first-visit.aspx</u> (accessed 9/24/2016). This web page deceptively reinforced the message that the session consisted of the actual massage and that other activities, such as the pre-interview and dressing, were extraneous to it. 32. Massage Envy's Step-by-Step Guide had four parts, or "Steps":

- 1. Meet and Greet
- 2. Starting Your Session
- 3. During Your Massage
- 4. Ensuring Your Wellness
- 33. By referring to this as a "Step-by-Step" Guide, Massage Envy was telling its

customers that this was a chronological description of what to expect.

34. **Step 1.** Here is a screenshot showing Step 1 of "The Step-by-Step Guide":

| The Step-by-S                                                                                                                | tep Guide<br>2 <sub>Starting<br/>Your Session</sub> | 3 During<br>Your Massage                     | 4 Ensuring<br>Your Wellness                                                                                                                             |
|------------------------------------------------------------------------------------------------------------------------------|-----------------------------------------------------|----------------------------------------------|---------------------------------------------------------------------------------------------------------------------------------------------------------|
| nedical history, past/present injuries and other p                                                                           | hysical conditions we should be made aware          | of. Your massage therapist will greet you an | Massage Wellness Chart is where you record any<br>d review the Wellness Chart with you. They will<br>riencing pain or would like to address during your |
| It's helpful to arrive 15 minutes early for your<br>This will give you time to complete your p<br>take a few minutes to rela | aperwork and nationwide.                            |                                              |                                                                                                                                                         |
| 2 Starting Your Sess                                                                                                         |                                                     | mfortable massage table dressed with a warr  |                                                                                                                                                         |

http://www.massageenvy.com/your-first-visit.aspx (accessed 9/24/2016). As can be seen, Step

1, "Meet and Greet," occurred before Step 2, "Starting Your Session," and therefore described events that occurred before the one-hour massage session began. Here is one such event described in Step 1: "Your massage therapist will greet you and review the Wellness Chart with you. They will inquire about the reason(s) you are coming in for a massage, your current physical condition and any specific areas in which you are experiencing pain or would like to address during your massage." Thus, Massage Envy was deceptively telling consumers that this consultation or interview occurs before the one-hour massage session begins.