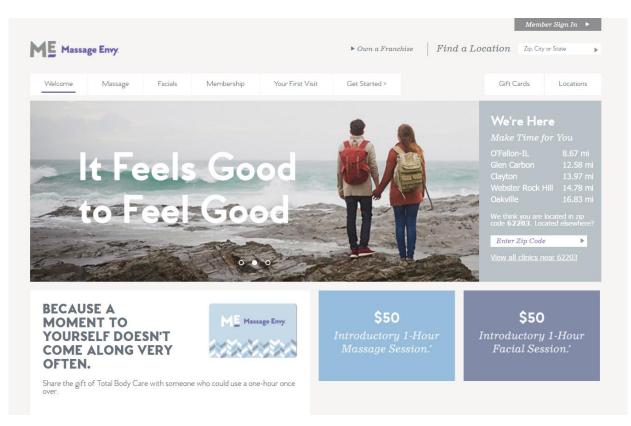

### Massage Envy's Offer of a One-Hour Massage Session

16. Massage Envy offers an "Introductory 1-Hour Massage Session." The following screen shot shows that offer on its website's home page as of the filing of this lawsuit on September 27, 2016:

http://www.massageenvy.com/ (accessed 9/27/2016). The following discussion describes Massage Envy's deceptive practices as of that date.

17. As can be seen from the above screenshot, a blue box stated that Massage Envy offered an "Introductory 1-Hour Massage Session" for \$50. There was also a difficult-to-see asterisk after the word "Session."

18. Clicking on the asterisk did not take the viewer to a footnote, in the fashion of, for example, footnotes on Wikipedia. Instead, if the consumer clicked on the asterisk, he or she was taken to a different web page entirely: <u>http://www.massageenvy.com/membership.aspx</u> (accessed 9/24/2016). That page was entitled, "Imagine more ME time" and described "Membership Benefits." The page had no explanation of what was meant by "Introductory 1-Hour Massage Session." It was therefore misleading to link this page to the offer of an "Introductory 1-Hour Massage Session."