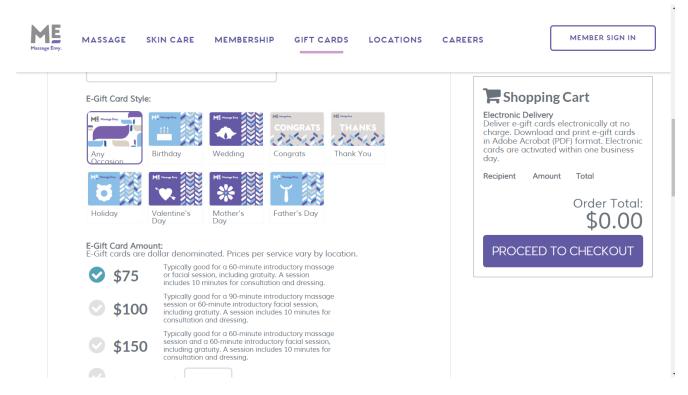

## Massage Envy's E-Gift Cards

49. Massage Envy also sold electronic gift cards. <u>https://www.massageenvy.com/</u>

gift-cards.aspx (accessed 9/24/2016). Here is a screenshot of the offer of a gift card: