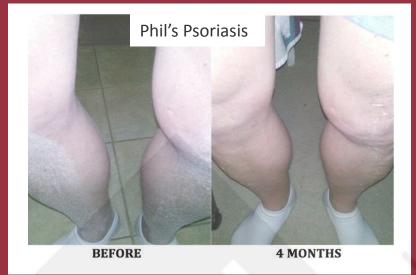

AFTER: Keloid dissolved after

7 weeks on product

**BEFORE** 2 WEEKS 6 WEEKS

**ALFREDA BEFORE** 

**AFTER 3 WEEKS** 

MARIA 6-26-12

7-26-12

Ron's leg 32 years after auto accident