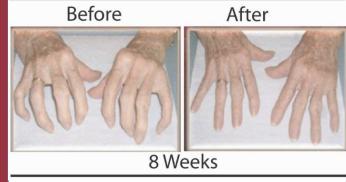

## It is now possible to look and feel 15 years younger... and much much more!

The pictures below are real...They haven't been retouched.

**BEFORE** 90 DAYS

**BEFORE** 90 DAYS

**BEFORE** 30 DAYS

**BFFORF** 

90 DAYS

**BEFORE** 

30 DAYS

Over 40 million people suffer from joint discomfort...

FINALLY! A Breakthrough **Worth Celebrating** 