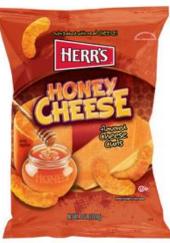

# **Plaintiffs**

15. Plaintiff MICHELLE HU is, and at all times relevant hereto has been, a citizen of the State of New York and resides in Kings County. During the Class Period, Plaintiff HU purchased the Herr's® Honey Cheese Curls Product for personal consumption within the State of New York. Specifically, Plaintiff HU purchased the Products located in New York County at the purchase price of \$1.09 (or more) for an individual Product. Plaintiff HU purchased the Product at a premium price and was financially injured as a result of Defendant's deceptive conduct as alleged herein. Further, should Plaintiff HU encounter the Products in the future, she could not rely on the truthfulness of the packaging, absent corrective changes to the packaging. However, Plaintiff HU would still be willing to purchase the current formulation of the Products, absent the price premium, so long as Defendant engages in corrective advertising.

# Case 1:16-cv-03313 Document 1 Filed 06/20/16 Page 8 of 26 PageID #: 8

21. In addition to the "No Preservatives Added" claim on the back of each Product, the official Herr's website displays the entirety of its "HERR'S®" potato chip, cheese curl, tortilla chip, popcorn and onion ring snack product lines with brief product descriptions and full lists of ingredients on each product page. The Products' pages again demonstrate that they are meant to have "No Preservatives Added," with Plaintiff HU's product shown as an example below:

# Herr's<sup>®</sup> Honey Cheese Curls

Made from pure corn meal and baked to a puffy perfection. Enjoy the crispy, cheesy, honey-flavored goodness of the Herr's Honey Cheese Curls. Like all of our other quality products, they're made with only the finest ingredients and contain no added preservatives.

29. Above are the nutrition facts of the Honey Cheese Curl Product, which lists the following ingredients, among numerous ingredients, citric acid.