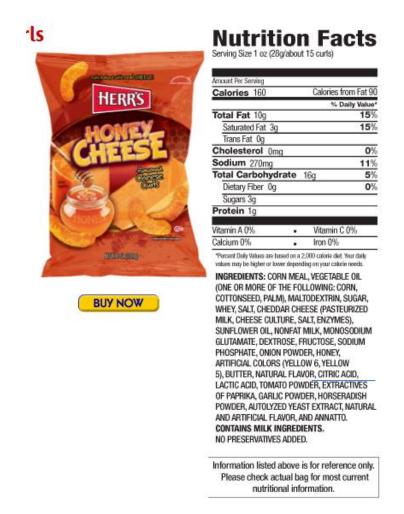

# Case 1:16-cv-03313 Document 1 Filed 06/20/16 Page 8 of 26 PageID #: 8

21. In addition to the "No Preservatives Added" claim on the back of each Product, the official Herr's website displays the entirety of its "HERR'S®" potato chip, cheese curl, tortilla chip, popcorn and onion ring snack product lines with brief product descriptions and full lists of ingredients on each product page. The Products' pages again demonstrate that they are meant to have "No Preservatives Added," with Plaintiff HU's product shown as an example below:

# Herr's<sup>®</sup> Honey Cheese Curls

Made from pure corn meal and baked to a puffy perfection. Enjoy the crispy, cheesy, honey-flavored goodness of the Herr's Honey Cheese Curls. Like all of our other quality products, they're made with only the finest ingredients and contain no added preservatives.

Nutrition Facts Serving Size 1 oz (28g/about 15 curls)

| Calories 160                                                                                                                                                                                                                                                                                                                                                                                                                                                                                                                                                                                                                                                                                                                                                                                                                                                                                                                                                                                                                                                                                                                                                                                                                                                                                                                                                                                                                                                                                                                                                                                                                                                                                                                                                                                                                                                                                                                                                                                                                                                                                                                   |                                                                                                                                                                | Calories from Fat 9                                                                                                                                                                                                          |
|--------------------------------------------------------------------------------------------------------------------------------------------------------------------------------------------------------------------------------------------------------------------------------------------------------------------------------------------------------------------------------------------------------------------------------------------------------------------------------------------------------------------------------------------------------------------------------------------------------------------------------------------------------------------------------------------------------------------------------------------------------------------------------------------------------------------------------------------------------------------------------------------------------------------------------------------------------------------------------------------------------------------------------------------------------------------------------------------------------------------------------------------------------------------------------------------------------------------------------------------------------------------------------------------------------------------------------------------------------------------------------------------------------------------------------------------------------------------------------------------------------------------------------------------------------------------------------------------------------------------------------------------------------------------------------------------------------------------------------------------------------------------------------------------------------------------------------------------------------------------------------------------------------------------------------------------------------------------------------------------------------------------------------------------------------------------------------------------------------------------------------|----------------------------------------------------------------------------------------------------------------------------------------------------------------|------------------------------------------------------------------------------------------------------------------------------------------------------------------------------------------------------------------------------|
|                                                                                                                                                                                                                                                                                                                                                                                                                                                                                                                                                                                                                                                                                                                                                                                                                                                                                                                                                                                                                                                                                                                                                                                                                                                                                                                                                                                                                                                                                                                                                                                                                                                                                                                                                                                                                                                                                                                                                                                                                                                                                                                                |                                                                                                                                                                | % Daily Valu                                                                                                                                                                                                                 |
| Total Fat 10g                                                                                                                                                                                                                                                                                                                                                                                                                                                                                                                                                                                                                                                                                                                                                                                                                                                                                                                                                                                                                                                                                                                                                                                                                                                                                                                                                                                                                                                                                                                                                                                                                                                                                                                                                                                                                                                                                                                                                                                                                                                                                                                  |                                                                                                                                                                | 15                                                                                                                                                                                                                           |
| Saturated Fat 3                                                                                                                                                                                                                                                                                                                                                                                                                                                                                                                                                                                                                                                                                                                                                                                                                                                                                                                                                                                                                                                                                                                                                                                                                                                                                                                                                                                                                                                                                                                                                                                                                                                                                                                                                                                                                                                                                                                                                                                                                                                                                                                | 3g                                                                                                                                                             | 15                                                                                                                                                                                                                           |
| Trans Fat Og                                                                                                                                                                                                                                                                                                                                                                                                                                                                                                                                                                                                                                                                                                                                                                                                                                                                                                                                                                                                                                                                                                                                                                                                                                                                                                                                                                                                                                                                                                                                                                                                                                                                                                                                                                                                                                                                                                                                                                                                                                                                                                                   |                                                                                                                                                                |                                                                                                                                                                                                                              |
| Cholesterol ()                                                                                                                                                                                                                                                                                                                                                                                                                                                                                                                                                                                                                                                                                                                                                                                                                                                                                                                                                                                                                                                                                                                                                                                                                                                                                                                                                                                                                                                                                                                                                                                                                                                                                                                                                                                                                                                                                                                                                                                                                                                                                                                 |                                                                                                                                                                | 0                                                                                                                                                                                                                            |
| Sodium 270mg                                                                                                                                                                                                                                                                                                                                                                                                                                                                                                                                                                                                                                                                                                                                                                                                                                                                                                                                                                                                                                                                                                                                                                                                                                                                                                                                                                                                                                                                                                                                                                                                                                                                                                                                                                                                                                                                                                                                                                                                                                                                                                                   | 1                                                                                                                                                              | 11                                                                                                                                                                                                                           |
| Total Carbohy                                                                                                                                                                                                                                                                                                                                                                                                                                                                                                                                                                                                                                                                                                                                                                                                                                                                                                                                                                                                                                                                                                                                                                                                                                                                                                                                                                                                                                                                                                                                                                                                                                                                                                                                                                                                                                                                                                                                                                                                                                                                                                                  |                                                                                                                                                                | 16g 5                                                                                                                                                                                                                        |
| Dietary Fiber 0                                                                                                                                                                                                                                                                                                                                                                                                                                                                                                                                                                                                                                                                                                                                                                                                                                                                                                                                                                                                                                                                                                                                                                                                                                                                                                                                                                                                                                                                                                                                                                                                                                                                                                                                                                                                                                                                                                                                                                                                                                                                                                                | g                                                                                                                                                              | 0                                                                                                                                                                                                                            |
| Sugars 3g                                                                                                                                                                                                                                                                                                                                                                                                                                                                                                                                                                                                                                                                                                                                                                                                                                                                                                                                                                                                                                                                                                                                                                                                                                                                                                                                                                                                                                                                                                                                                                                                                                                                                                                                                                                                                                                                                                                                                                                                                                                                                                                      | -                                                                                                                                                              |                                                                                                                                                                                                                              |
| Protein 1g                                                                                                                                                                                                                                                                                                                                                                                                                                                                                                                                                                                                                                                                                                                                                                                                                                                                                                                                                                                                                                                                                                                                                                                                                                                                                                                                                                                                                                                                                                                                                                                                                                                                                                                                                                                                                                                                                                                                                                                                                                                                                                                     |                                                                                                                                                                |                                                                                                                                                                                                                              |
| 0                                                                                                                                                                                                                                                                                                                                                                                                                                                                                                                                                                                                                                                                                                                                                                                                                                                                                                                                                                                                                                                                                                                                                                                                                                                                                                                                                                                                                                                                                                                                                                                                                                                                                                                                                                                                                                                                                                                                                                                                                                                                                                                              |                                                                                                                                                                |                                                                                                                                                                                                                              |
| Vitamin A 0%                                                                                                                                                                                                                                                                                                                                                                                                                                                                                                                                                                                                                                                                                                                                                                                                                                                                                                                                                                                                                                                                                                                                                                                                                                                                                                                                                                                                                                                                                                                                                                                                                                                                                                                                                                                                                                                                                                                                                                                                                                                                                                                   |                                                                                                                                                                | Vitamin C 0%                                                                                                                                                                                                                 |
| The second secon |                                                                                                                                                                |                                                                                                                                                                                                                              |
| Calcium 0%<br>"Percent Daily Values are<br>values may be higher or<br>INGREDIENTS: C<br>(ONE OR MORE O<br>COTTONSEED, PA<br>WHEY, SALT, CHEI                                                                                                                                                                                                                                                                                                                                                                                                                                                                                                                                                                                                                                                                                                                                                                                                                                                                                                                                                                                                                                                                                                                                                                                                                                                                                                                                                                                                                                                                                                                                                                                                                                                                                                                                                                                                                                                                                                                                                                                   | Iower deper<br>CORN MEA<br>IF THE FO<br>LIM), MAI<br>DDAR CH                                                                                                   | Iron 0%<br>2.000 caloris dist. Your daily<br>ding on your caloris needs.<br>AL, VEGETABLE OIL<br>DLLOWING: CORN,<br>LTODEXTRIN, SUGAR,<br>IEESE (PASTEURIZED<br>SAIT ENZYMES)                                                |
| Calcium 0%<br>"Percent Daily Values are<br>values may be higher or<br>INGREDIENTS: C<br>(ONE OR MORE O<br>COTTONSEED, PA<br>WHEY, SALT, CHEI<br>MILK, CHEESE CU<br>SUNFLOWER OIL,<br>GLUTAMATE, DEX<br>PHOSPHATE, ONLI<br>ARTIFICIAL COLID<br>S), BUTTER, NATU<br>LACTIC ACID, TOM<br>OF PAPRIKA, GAR                                                                                                                                                                                                                                                                                                                                                                                                                                                                                                                                                                                                                                                                                                                                                                                                                                                                                                                                                                                                                                                                                                                                                                                                                                                                                                                                                                                                                                                                                                                                                                                                                                                                                                                                                                                                                          | Iower depen-<br>CORN MEL<br>OF THE FC<br>LLM), MAI<br>DDAR CH<br>JLTURE, S<br>, NONFAT<br>CTROSE, I<br>ON POWI<br>RS (YELL<br>IRAL FLA<br>MATO POW<br>RLIC POW | 2:00 caloris diat. Your daily<br>dring on your caloris needs.<br>AL, VEGETABLE OIL<br>DILLOWING: CORN,<br>LTODEXTRIN, SUGAR,<br>IEESE (PASTEURIZED<br>SALT, ENZYMES),<br>MILK, MONOSODIUM<br>FRUCTOSE, SODIUM<br>DER, HONEY, |

Information listed above is for reference only. Please check actual bag for most current nutritional information.

22. By representing that the Products have "No Preservatives Added," Defendant sought to capitalize on consumers' preference for natural products and the association between such products and a wholesome way of life. Consumers are willing to pay more for natural products

28. While citric acid is listed in the fine print on the back of the Product in the list of ingredients (see below), Defendant's deliberately made no mention of the function of the citric acid in violation of state and federal laws.

29. Above are the nutrition facts of the Honey Cheese Curl Product, which lists the following ingredients, among numerous ingredients, citric acid.