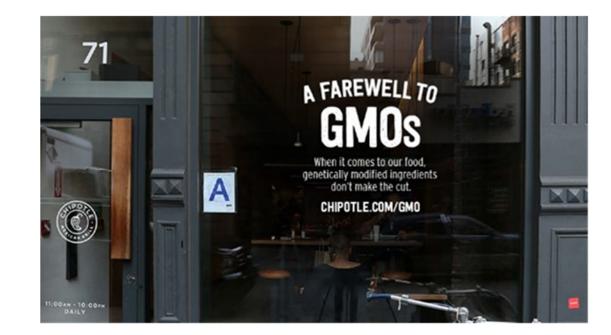

24

<sup>&</sup>lt;sup>2</sup> See <u>https://gmo-awareness.com/avoid-list/overview/</u> (last accessed March 11, 2016); <u>http://nongmoorganicrestaurants.com/gmo-ingredients</u> (last accessed March 11, 2016).

<sup>&</sup>lt;sup>3</sup> See <u>http://www.foodliabilitylaw.com/2013/07/articles/legislation-and-regulation/food-</u>

 <sup>26 &</sup>lt;u>labeling/usda-approves-non-gmo-label-claim-for-meat-and-egg-products/</u>, last accessed March 4,
 27 <sup>4</sup> See

<sup>28 &</sup>lt;u>http://www.fda.gov/food/guidanceregulation/guidancedocumentsregulatoryinformation/ucm05909</u> <u>8.htm#references</u> (last accessed March 11, 2016).

# Case 3:15-cv-03952-HSG Document 40 Filed 03/11/16 Page 8 of 44

GMO generally refers to the word "organism" because an entire organism is generally not contained in a food (microorganisms in the dairy product yogurt being a cited exception), GMO is generally "read as meaning that the food was not *derived from* a genetically modified organism, such as a plant that has been genetically engineered" (original emphasis).

25. Market research also supports the fact that consumers understand and expect that advertisements and labeling of "non-GMO," "GMO free," or related claims have similar meanings and would not apply to foods sourced from animals fed with a GMO or genetically engineered diet. For example, a poll of Ohio voters by Public Policy Polling in December 2015 indicated that 76% of consumers would "[e]xpect that a dairy product labeled as "non-GMO" was made using milk from cows that had not been fed any genetically modified feed."<sup>5</sup> Only 11% of respondents would *not* expect such a product to come from cows fed only with non-GMO feed.

26. Recently, a consumer research survey firm conducted a market survey of 1,003 consumers nationwide on behalf of Plaintiffs that confirms reasonable consumers would also expect and understand that a restaurant claiming its food did not contain GMOs would not serve food from animals fed with GMOs:

| QUESTION                                                                                                                                                                                                              | YES               | NO               |
|-----------------------------------------------------------------------------------------------------------------------------------------------------------------------------------------------------------------------|-------------------|------------------|
| If a restaurant states that it sells food<br>that does not contain GMOs, would<br>you expect the restaurant to serve food<br>from animals that ate feed containing<br>GMOs?                                           | 23%               | 77%              |
| If a restaurant states that it serves food<br>that does not contain GMOs, and it<br>does serve food from animals that ate<br>feed containing GMOs, would you say<br>that the restaurant was misleading the<br>public? | 78%               | 22%              |
| hen respondents were limited to California consumers                                                                                                                                                                  | s, the results we | ere approximatel |