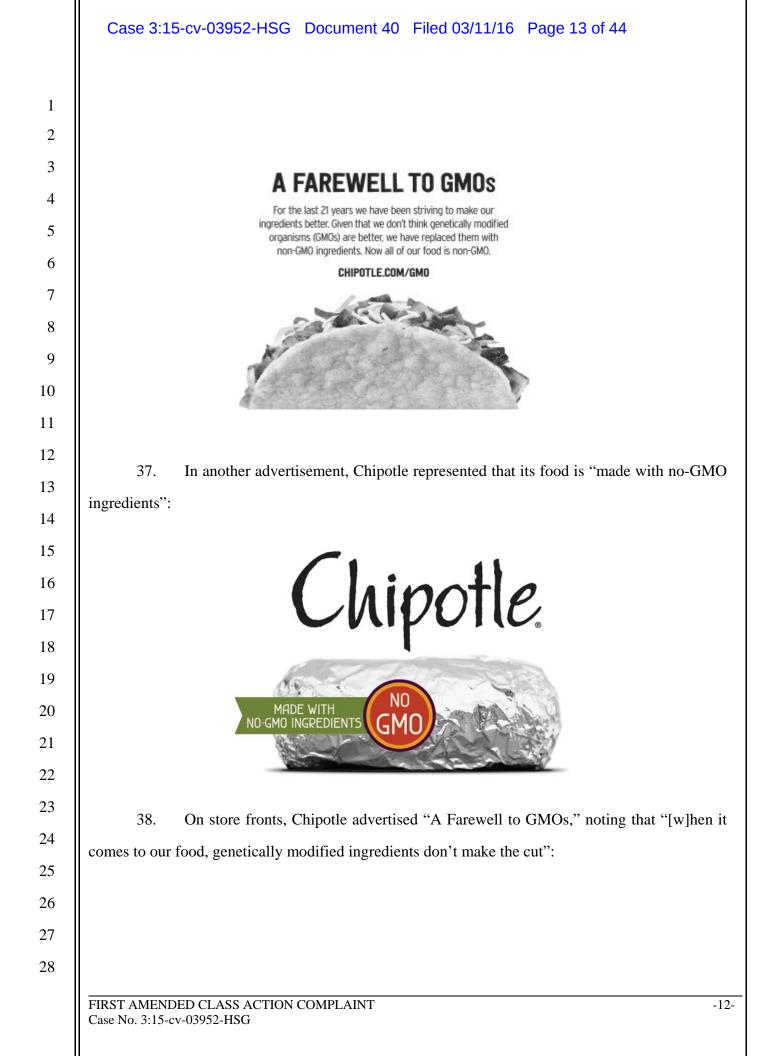

24

<sup>&</sup>lt;sup>2</sup> See <u>https://gmo-awareness.com/avoid-list/overview/</u> (last accessed March 11, 2016); <u>http://nongmoorganicrestaurants.com/gmo-ingredients</u> (last accessed March 11, 2016).

<sup>&</sup>lt;sup>3</sup> See <u>http://www.foodliabilitylaw.com/2013/07/articles/legislation-and-regulation/food-</u>

 <sup>26 &</sup>lt;u>labeling/usda-approves-non-gmo-label-claim-for-meat-and-egg-products/</u>, last accessed March 4,
 27 <sup>4</sup> See

<sup>28 &</sup>lt;u>http://www.fda.gov/food/guidanceregulation/guidancedocumentsregulatoryinformation/ucm05909</u> <u>8.htm#references</u> (last accessed March 11, 2016).

# Case 3:15-cv-03952-HSG Document 40 Filed 03/11/16 Page 8 of 44

GMO generally refers to the word "organism" because an entire organism is generally not contained in a food (microorganisms in the dairy product yogurt being a cited exception), GMO is generally "read as meaning that the food was not *derived from* a genetically modified organism, such as a plant that has been genetically engineered" (original emphasis).

25. Market research also supports the fact that consumers understand and expect that advertisements and labeling of "non-GMO," "GMO free," or related claims have similar meanings and would not apply to foods sourced from animals fed with a GMO or genetically engineered diet. For example, a poll of Ohio voters by Public Policy Polling in December 2015 indicated that 76% of consumers would "[e]xpect that a dairy product labeled as "non-GMO" was made using milk from cows that had not been fed any genetically modified feed."<sup>5</sup> Only 11% of respondents would *not* expect such a product to come from cows fed only with non-GMO feed.

26. Recently, a consumer research survey firm conducted a market survey of 1,003 consumers nationwide on behalf of Plaintiffs that confirms reasonable consumers would also expect and understand that a restaurant claiming its food did not contain GMOs would not serve food from animals fed with GMOs:

| QUESTION                                                                                                                                                                                                              | YES               | NO               |
|-----------------------------------------------------------------------------------------------------------------------------------------------------------------------------------------------------------------------|-------------------|------------------|
| If a restaurant states that it sells food<br>that does not contain GMOs, would<br>you expect the restaurant to serve food<br>from animals that ate feed containing<br>GMOs?                                           | 23%               | 77%              |
| If a restaurant states that it serves food<br>that does not contain GMOs, and it<br>does serve food from animals that ate<br>feed containing GMOs, would you say<br>that the restaurant was misleading the<br>public? | 78%               | 22%              |
| hen respondents were limited to California consumers                                                                                                                                                                  | s, the results we | ere approximatel |