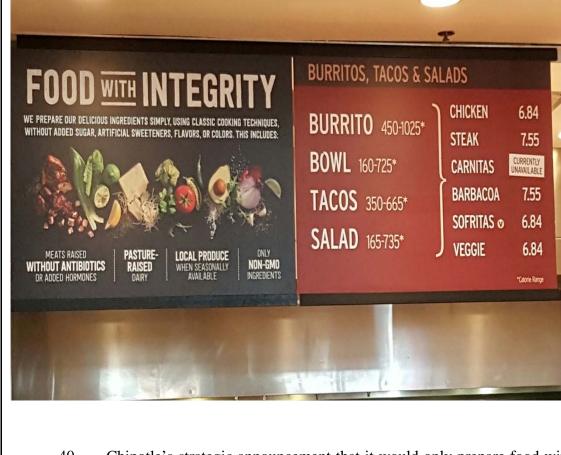

# Chipotle Markets Its Mexican Fast Food As Healthy Lifestyle Brand

16. Chipotle owns and operates a nationwide chain of casual Mexican fast-food restaurants that has a fairly limited menu of tacos and burritos served on flour or corn tortillas, burrito bowls (a burrito without the tortilla), and salads. *See* Exhibit 1. Chipotle's menu items can be filled with a selection of proteins such as chicken, steak, beef ("barbacoa"), pork ("carnitas") or vegetables and tofu ("sofritas"). Customers can then select from a cafeteria style selection of toppings or condiments such as cheese, sour cream, salsa, guacamole, rice and beans. Chipotle also serves corn tortilla chips as well as a selection of soft-drinks like Coca-Cola, Diet Coke, Pibb Ultra and Sprite. Some Chipotle stores have alcoholic beverages such as beer and margaritas.

26 17. Since 2009, Chipotle has marketed itself as serving "Food With Integrity," and sets
27 itself apart from other fast-food chain competitors by claiming to serve locally-sourced produce,
28 antibiotic and hormone free livestock raised in humane conditions, and produce farmed using

#### Case 3:15-cv-03952-HSG Document 40 Filed 03/11/16 Page 5 of 44

environmentally-friendly techniques. Chipotle claims that it is "all about simple, fresh food without artificial flavors or fillers," that it serves "more local produce than any restaurant company in the U.S.," that it is "serious about pasture-raised animals that have room to be animals," and that there is "no place for nontherapeutic antibiotics and synthetic hormones on the farms that produce" Chipotle's ingredients. Chipotle claims that "[w]ith every burrito we roll or bowl we fill, we're working to cultivate a better world."