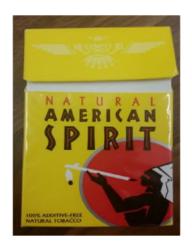

11. For example, the label of Natural American Spirit cigarettes prominently states that the cigarettes are "Natural" and "100% Additive-Free." A true and correct copy of the Natural American Spirit cigarettes label is reproduced below: