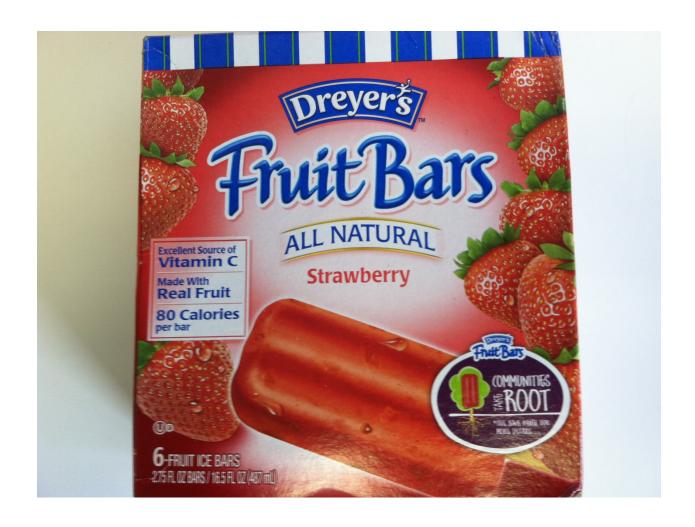

### **DEFINITIONS**

- 1. "Class Period" is May 4, 2008 to the present.
- 2. "Fruit Bars" are Defendant's Dreyer's and Edy's brand "All Natural" Fruit Bars in the following flavors: Strawberry, Lemonade, Lime, Coconut, Grape, Tangerine, Blueberry Acai, Pomegranate.
- 3. A picture of Fruit Bars purchased by Plaintiff is included below as Exhibit 1 and specific descriptions of the relevant label representations are included below.
- 4. All flavors of Fruit Bars make the exact same label "All Natural" label representation, violate the exact same regulations and are misleading in the same manner as described herein, and are essentially the exact same product, except for flavor.
- 5. Plaintiff reserves the right to supplement this list if evidence is adduced during discovery to show that other flavors of Defendant's Fruit Bars existed during the Class Period which had labels which violate the same provisions of the Sherman Law and have the same label representation, "All Natural."

43. Defendant's sale of misbranded Fruit Bars results in an independent violation of the unlawful prong that is separate from the labeling violation. Plaintiff has two distinct claims under the unlawful prong. The first arises from Defendant's unlawful "All Natural" label statement on its Fruit Bars. The second is when Plaintiff relied on this claim to her detriment when purchasing Defendant's Fruit Bars. Plaintiff was injured and has a claim arising from the purchase of a product in reliance on the illegal "All Natural" labeling claims made by Defendant. Plaintiff has been deprived of money in an illegal sale and given a worthless illegal product in return. In addition, due to the law's prohibition of possession of such a product, Plaintiffs has been unwittingly placed by the Defendant's conduct in a legal position that no reasonable consumer would agree to be placed.

- 85. Defendant's business practices are unlawful under § 17200 *et seq.* by virtue of Defendant's violations of the Consumers Legal Remedies Act, Cal. Civ. Code § 1750 *et seq.*
- 86. Defendant sold Plaintiff and the class Fruit Bars that were not capable of being sold or held legally and which were legally worthless.
- 87. As a result of Defendant's illegal business practices, Plaintiff and the class, pursuant to Business and Professions Code § 17203, are entitled to an order enjoining such future conduct and such other orders and judgments which may be necessary to disgorge Defendant's ill-gotten gains and to restore to any class member any money paid for Fruit Bars.
- 88. Defendant's unlawful business acts present a threat and reasonable continued likelihood of injury to Plaintiff and the class. Plaintiff and the class paid a premium price for Fruit Bars.
- 89. As a result of Defendant's conduct, Plaintiff and the class, pursuant to Business and Professions Code § 17203, are entitled to an order enjoining such future conduct by Defendant, and such other orders and judgments which may be necessary to disgorge Defendant's ill-gotten gains and restore any money paid for Defendant's Fruit Bars by Plaintiff and the class.