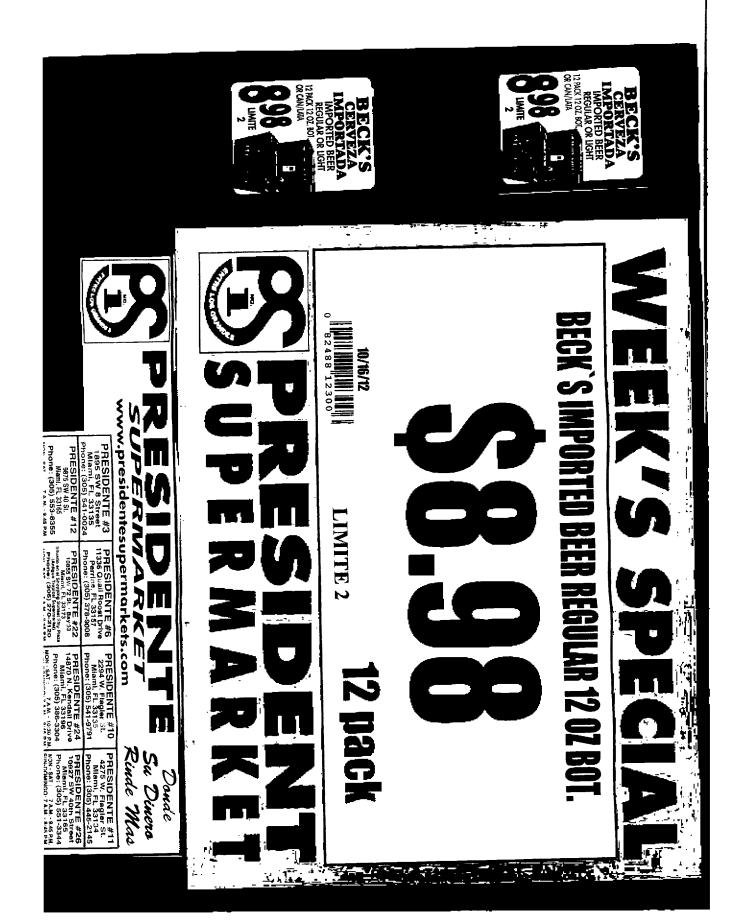

### A. Class Definitions

23. Plaintiff brings this action against Defendant pursuant to Rule 23 of the Federal Rules of Civil Procedure on behalf of himself and all other persons similarly situated. Plaintiff seeks certification of the Nationwide Class and Florida Sub-Class, defined as follows: